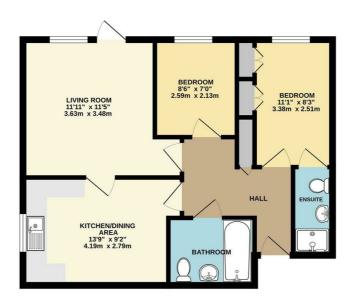

Don't miss the opportunity to make this lovely flat your home sweet home in the heart of Guildford.

GROUND FLOOR 614 sq.ft. (57.0 sq.m.) approx.

TOTAL FLOOR AREA: 61.4 sq.ft. (57.0 sq.m.) approx.

White every attempt has been made to ensure the accuracy of the focopian contained free, measurements of doors, wirdown, or ones and any other them are approximate and no responsibility is taken for any error, orision on mini-statement. This plans is for flushother purposes only and should be used as such by any prospective purchase. The services, systems and applicaces belon have not been extended after or parameter.