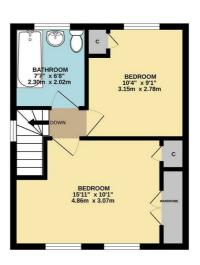

GROUND FLOOR 327 sq.ft. (30.4 sq.m.) approx.

KITCHENIBREAKFAST ROOM
15'11" × 8'2"
4.86m x 2.50m

C

RECEPTION ROOM
13'0" × 12'6"
3.95m x 3.80m

1ST FLOOR 323 sq.ft. (30.0 sq.m.) approx.

TOTAL FLOOR AREA: 650 sq.ft. (60.4 sq.m.) approx.
Whilst every attempt has been make to ensure the accuracy of the flooragina contained here, measurements of doors, window, rooms and any other times are approximate and no responsibility to saken for any error, and the same are sproximate and the responsibility to saken for any error, and the same are sproximate and the responsibility to disclerely can be delivered. The services, systems and appliancies shown have not been tested and no guarantee as to their operatibility or disclerely can be given.