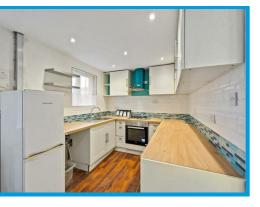

The kitchen/breakfast room is a highlight of this home, providing a lovely space to prepare meals and enjoy casual dining. Additionally, the private rear garden offers a tranquil retreat where you can relax and unwind after a long day.