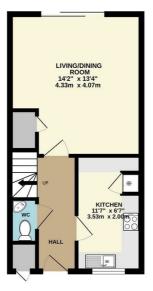

Upstairs the property has two double bedrooms and a bathroom with shower.

The property further features an enclosed patio garden and allocated parking.

GROUND FLOOR 345 sq.ft. (32.1 sq.m.) approx.

1ST FLOOR 345 sq.ft. (32.1 sq.m.) approx.