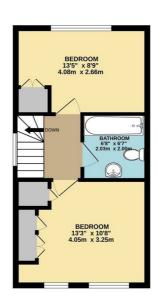

Upstairs the property has two double bedrooms and a bathroom with shower.

The property further features an enclosed patio garden and allocated parking.

GROUND FLOOR 345 sq.ft. (32.1 sq.m.) approx.

1ST FLOOR 345 sq.ft. (32.1 sq.m.) approx.