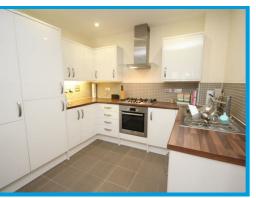

The property is accessed with secure phone entry system and comprises a hallway leading to the lounge which has double doors to the patio area overlooking Guildford cricket ground, a modern open plan kitchen with appliances, two double bedrooms and a bathroom with shower.