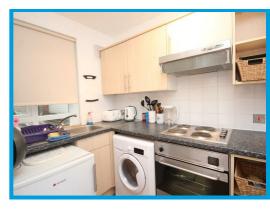

The property is accessed via secure phone entry system and comprises an entrance hall leading to a light and airy lounge, modern kitchen with appliances, two double bedrooms and a bathroom with shower.