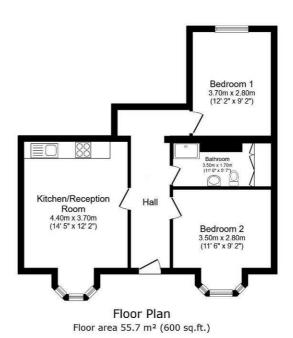

9 9

TOTAL: 55.7 m<sup>2</sup> (600 sq.ft.)

This floor plan is for illustrative purposes only. It is not drawn to scale. Any measurements, floor areas (including any total floor area), openings and orientations are approximate, no details are guaranteed, they cannot be relied upon for any purpose and do not form any part of any agreement. No liability is taken for any error, omission or misstatement. A party must rely upon its own inspections(s). Powered by www.Propertybox.ii