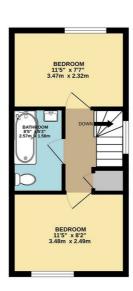

Upstairs, the property has a bathroom with a shower over the bath and two double, equally-sized bedrooms.

The property further offers ample parking and a good size private low maintenance rear garden.

There is a garage in a nearby block with local shops, supermarkets and restaurants are only moments away with the A3 and town centre within easy access.

GROUND FLOOR 279 sq.ft. (25.9 sq.m.) approx.

1ST FLOOR 418 sq.ft. (38.9 sq.m.) approx.