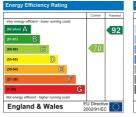

GROUND FLOOR 279 sq.ft. (25.9 sq.m.) approx.

1ST FLOOR 418 sq.ft. (38.9 sq.m.) approx.