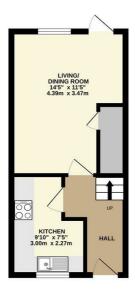

## Description \*\*NO CHAIN\*\*

This beautifully presented two bedroom house is positioned in a quiet sought after cul de sac location close to excellent schools and local amenities.

Downstairs, the property compromises a large living/dining room and a bright and airy kitchen.

GROUND FLOOR 279 sq.ft. (25.9 sq.m.) approx.

1ST FLOOR 418 sq.ft. (38.9 sq.m.) approx.