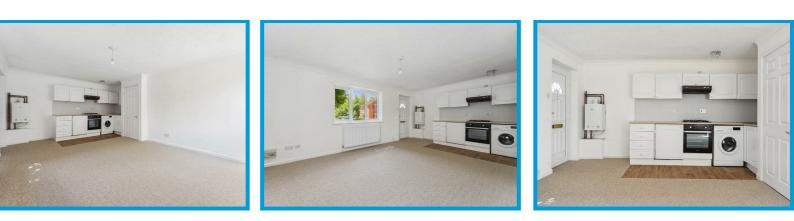

The property has its own private entrance and the accommodation comprises a double aspect lounge with an open plan kitchen with appliances, a double bedroom with built in wardrobes and a bathroom with shower attachment.

The property has been redecorated and recarpeted throughout and has a recently installed boiler and UPVC double glazed windows.

Further features parking. Local amenities and access to the A31 are only moments away.