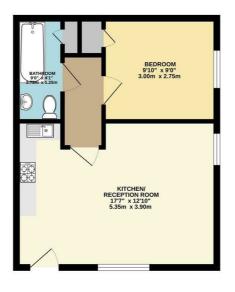

The property would make an ideal first time purchase or a great investment opportunity boasting a rental return in region of £950pcm which is approximately a 6% return.

GROUND FLOOR 384 sq.ft. (35.7 sq.m.) approx.