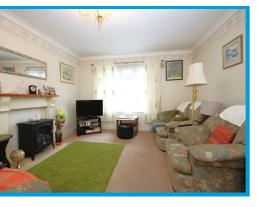

The property is accessed through secure phone entry system and can be reached by lift or stairs. The accommodation comprises a light and airy lounge, an open plan kitchen with appliances, a double bedroom with built in wardrobes, a further bedroom and a shower room.