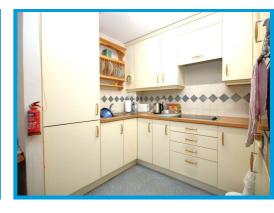

The property is accessed through secure phone entry system and can be reached by lift or stairs. The accommodation comprises a light and airy lounge, an open plan kitchen with appliances, a double bedroom with built in wardrobes, a further bedroom and a shower room.