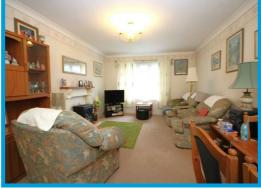

The property is accessed through secure phone entry system and can be reached by lift or stairs. The accommodation comprises a light and airy lounge, an open plan kitchen with appliances, a double bedroom with built in wardrobes, a further bedroom and a shower room.