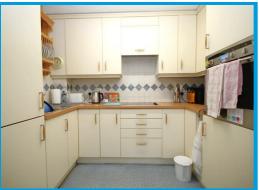

The property is accessed through secure phone entry system and can be reached by lift or stairs. The accommodation comprises a light and airy lounge, an open plan kitchen with appliances, a double bedroom with built in wardrobes, a further bedroom and a shower room.