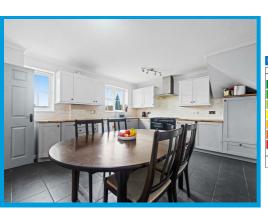

The ground floor accommodation comprises an entrance hall leading to the lounge which features a bay window and built in storage. The lounge then leads to a modern kitchen which in turn leads to the dining room and, utility room and conservatory which overlooks the rear garden. Off the kitchen, there is a spacious second reception room, done with full building regulations, perfect for a study, home office or a guest bedroom.