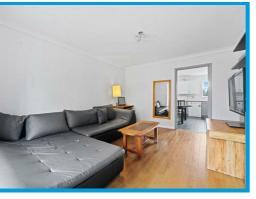

The ground floor accommodation comprises an entrance hall leading to the lounge which features a bay window and built in storage. The lounge then leads to a modern kitchen which in turn leads to the dining room and, utility room and conservatory which overlooks the rear garden. Off the kitchen, there is a spacious second reception room, done with full building regulations, perfect for a study, home office or a guest bedroom.