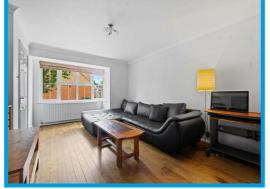

The ground floor accommodation comprises an entrance hall leading to the lounge which features a bay window and built in storage. The lounge then leads to a modern kitchen which in turn leads to the dining room and, utility room and conservatory which overlooks the rear garden. Off the kitchen, there is a spacious second reception room, done with full building regulations, perfect for a study, home office or a guest bedroom.