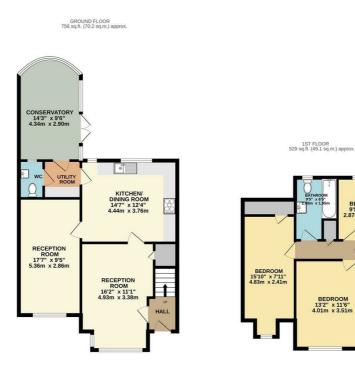

The ground floor accommodation comprises an entrance hall leading to the lounge which features a bay window and built in storage. The lounge then leads to a modern kitchen which in turn leads to the dining room and, utility room and conservatory which overlooks the rear garden. Off the kitchen, there is a spacious second reception room, done with full building regulations, perfect for a study, home office or a guest bedroom.

The first floor comprises a master bedroom with en suite shower room, a further double bedroom and a third bedroom. There is also a family bathroom with shower.

To the rear is a good size garden which is fence enclosed with a patio ideal for entertaining. Given the properties position, the garden has a private feel.