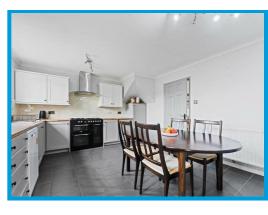

The ground floor accommodation comprises an entrance hall leading to the lounge which features a bay window and built in storage. The lounge then leads to a modern kitchen which in turn leads to the dining room and, utility room and conservatory which overlooks the rear garden. Off the kitchen, there is a spacious second reception room, done with full building regulations, perfect for a study, home office or a guest bedroom.