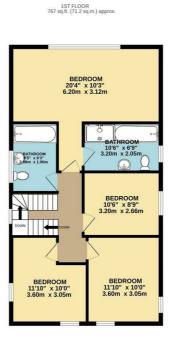

The first floor comprises a large master bedroom with en suite shower room, two further double bedrooms, a large single bedroom and a family bathroom with separate shower cubicle.

Outside and to the rear of the property, there is an easy to maintain garden consisting of a mix of lawn and patio. Surrounded by panel fencing, mature shrubs and hedges, the garden is ideal for entertaining and includes an outhouse/ garden room. With power and lighting, this room which is positioned at the end of the garden offers a versatile addition to the house with many potential uses such as a home office, home schooling/study area, work out area/gym, arts & crafts studio or an entertainment/ party place. Internally, there is a large lockable storage area, whilst outside another lockable bike store with additional ample space for garden implements and tools etc.