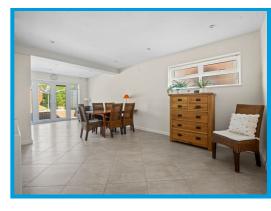

On the ground floor the property comprises an entrance hall which leads through to a stunning open plan kitchen dining room that overlooks the rear garden. Also on the ground floor there is a lounge, a home office/ playroom, a shower room, WC and a utility room.