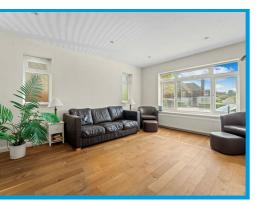

On the ground floor the property comprises an entrance hall which leads through to a stunning open plan kitchen dining room that overlooks the rear garden. Also on the ground floor there is a lounge, a home office/ playroom, a shower room, WC and a utility room.