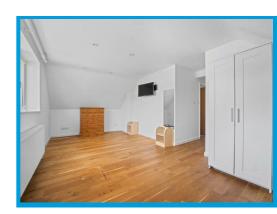

The first floor comprises a large master bedroom with en suite shower room, two further double bedrooms, a large single bedroom and a family bathroom with separate shower cubicle.

Outside and to the rear of the property, there is an easy to maintain garden consisting of a mix of lawn and patio. Surrounded by panel fencing, mature shrubs and hedges, the garden is ideal for entertaining and includes an outhouse/ garden room. With power and lighting, this room which is positioned at the end of the garden offers a versatile addition to the house with many potential uses such as a home office, home schooling/study area, work out area/gym, arts & crafts studio or an entertainment/ party place. Internally, there is a large lockable storage area, whilst outside another lockable bike store with additional ample space for garden implements and tools etc.