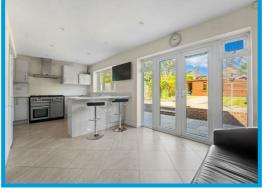

On the ground floor the property comprises an entrance hall which leads through to a stunning open plan kitchen dining room that overlooks the rear garden. Also on the ground floor there is a lounge, a home office/ playroom, a shower room, WC and a utility room.