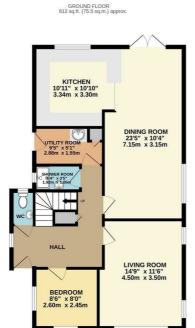

On the ground floor the property comprises an entrance hall which leads through to a stunning open plan kitchen dining room that overlooks the rear garden. Also on the ground floor there is a lounge, a home office/ playroom, a shower room, WC and a utility room.