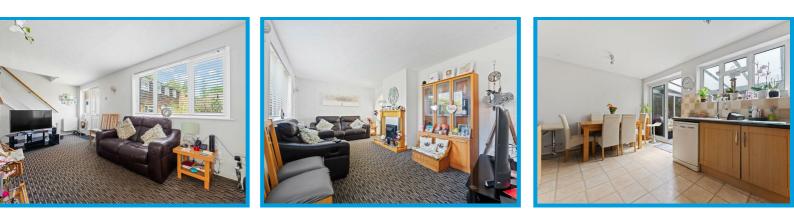

The property is a three bed semi detached house and boasts a larger than average plot.

The ground floor accommodation comprises a separate lounge and a large kitchen/ diner with a separate utility space and doors to the conservatory overlooking the rear garden.

The first floor comprises two large double bedrooms, with the master bedroom having fitted wardrobes, a further good size bedroom and a modern bathroom.

Outside, there is a large corner plot garden surrounded by mature hedges and a patio great for entertaining which extends to the side of the house, with ample space for a potential extension (STPP)