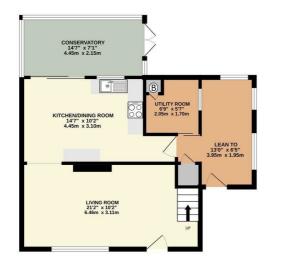

The property is a three bed semi detached house and boasts a larger than average plot.

The ground floor accommodation comprises a separate lounge and a large kitchen/ diner with a separate utility space and doors to the conservatory overlooking the rear garden.

GROUND FLOOR 615 sq.ft. (57.2 sq.m.) approx. 1ST FLOOR 454 sq.ft. (42.2 sq.m.) approx.

TOTAL FLOOR AREA: 1070 eg.4f, (99.4 sg.m.) approx. White devy aiting the base must be ranked to result to the base must be reached to result on planta costander there. Instaurements of doors, windhow, costa and any other leans are approximate and no responsibility is taken for any error monission or meta-sentement. This plan is for literative purposes and should be used as such by any prospective purchaser. The service's, system and applances shown have not been tested and no guarante as 0 to the daw with key power to be prior.