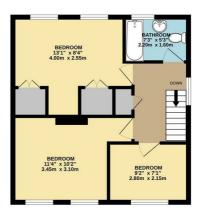

The first floor comprises two large double bedrooms, with the master bedroom having fitted wardrobes, a further good size bedroom and a modern bathroom.

Outside, there is a large corner plot garden surrounded by mature hedges and a patio great for entertaining which extends to the side of the house, with ample space for a potential extension (STPP)

GROUND FLOOR 615 sq.ft. (57.2 sq.m.) approx. 1ST FLOOR 454 sq.ft. (42.2 sq.m.) approx.

TOTAL FLOOR AREA: 1070 eg.4f, (99.4 sg.m.) approx. White devy aiting the base must be ranked to result to the base must be reached to result on planta costander there. Instaurements of doors, windhow, costa and any other leans are approximate and no responsibility is taken for any error monission or meta-sentement. This plan is for literative purposes and should be used as such by any prospective purchaser. The service's, system and applances shown have not been tested and no guarante as 0 to the daw with key power to be prior.