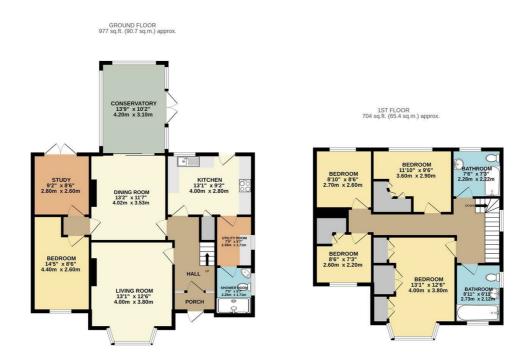

## Description

A stunning 5 bedroom detached family home located in a popular residential area with excellent transport links to Guildford town centre.

The property comprises a bright, spacious living room with a bay window towards the front of the house, a large kitchen with a utility room leading onto a downstairs shower room. Further features on the ground floor are a separate dining room, leading onto a conservatory towards the back of the house leading to the garden. Also, a study with an additional room perfect for another reception room or bedroom.

The first floor comprises a large master bedroom with fitted wardrobes and three further good sized rooms. The first floor also has two family bathrooms.

Further benefits are off street parking and a large garden with a patio area, ideal for entertaining.