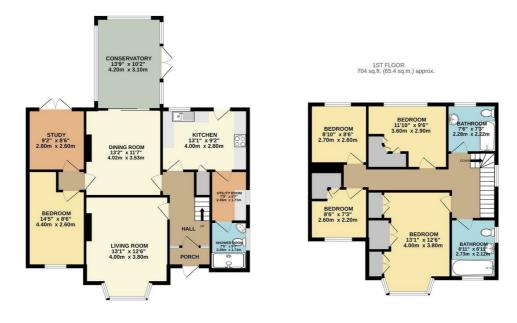

## Description

A stunning 5 bedroom detached family home located in a popular residential area with excellent transport links to Guildford town centre.

The property comprises a bright, spacious living room with a bay window towards the front of the house, a large kitchen with a utility room leading onto a downstairs shower room. Further features on the ground floor are a separate dining room, leading onto a conservatory towards the back of the house leading to the garden. Also, a study with an additional room perfect for another reception room or bedroom.

The first floor comprises a large master bedroom with fitted wardrobes and three further good sized rooms. The first floor also has two family bathrooms.

Further benefits are off street parking and a large garden with a patio area, ideal for entertaining.

GROUND FLOOR 977 sq.ft. (90.7 sq.m.) approx.

The property is perfectly located close to local shops and amenities, with great links to the A3 and also the town centre.

17-19 Epsom Road • Guildford • Surrey • GU1 3JT T: 01483 457728 • E: info@cavenders.co.uk • www.cavenders.co.uk