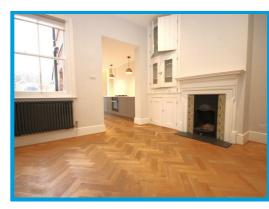

Arranged over three floors, the ground floor accommodation comprises a lounge with feature fireplace, a separate dining room with beautiful wood block flooring, a high specification kitchen with doors to the rear garden and a WC.