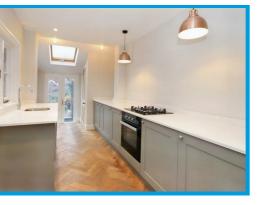

Arranged over three floors, the ground floor accommodation comprises a lounge with feature fireplace, a separate dining room with beautiful wood block flooring, a high specification kitchen with doors to the rear garden and a WC.