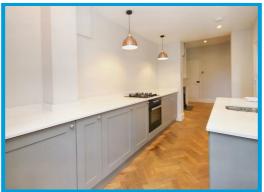

Arranged over three floors, the ground floor accommodation comprises a lounge with feature fireplace, a separate dining room with beautiful wood block flooring, a high specification kitchen with doors to the rear garden and a WC.