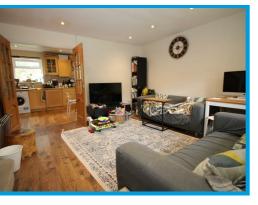

## Description

Positioned at the end of the terrace in a highly popular development, this three bedroom house features wood flooring throughout and is only moments from Guildford mainline station.

The ground floor accommodation comprises a light and airy lounge, a shower room, and a kitchen diner with doors to the rear garden.