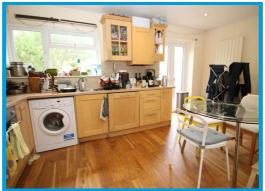

## Description

Positioned at the end of the terrace in a highly popular development, this three bedroom house features wood flooring throughout and is only moments from Guildford mainline station.

The ground floor accommodation comprises a light and airy lounge, a shower room, and a kitchen diner with doors to the rear garden.