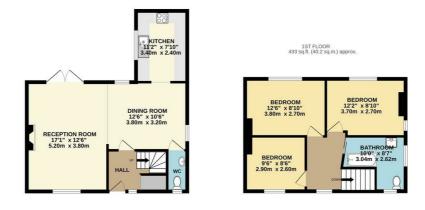

The ground floor accommodation comprises an entrance hall leading to a beautiful open plan L- shape lounge/ diner with a feature fireplace and doors leading to the rear garden. There is a sliding door leading to the modern but cottage feel kitchen and a downstairs WC.

The first floor boasts two large double bedrooms, a further double bedroom and a bathroom with shower.

To the rear of the property is a garden and a versatile outbuilding that makes as an ideal entertaining room, studio, gym or home office.

The property is well positioned for easy access to the train station, Guildford town centre and stunning walks and cycles across the Surrey Downs.

GROUND FLOOR 653 sq.ft. (60.7 sq.m.) approx.

17-19 Epsom Road • Guildford • Surrey • GU1 3JT T: 01483 457728 • E: info@cavenders.co.uk • www.cavenders.co.uk