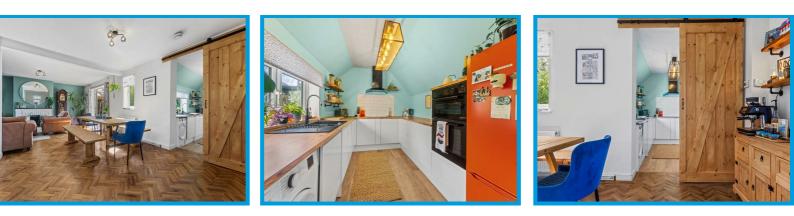

The ground floor accommodation comprises an entrance hall leading to a beautiful open plan L- shape lounge/ diner with a feature fireplace and doors leading to the rear garden. There is a sliding door leading to the modern but cottage feel kitchen and a downstairs WC.