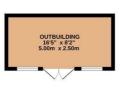

The first floor boasts two large double bedrooms, a further double bedroom and a bathroom with shower.

To the rear of the property is a garden and a versatile outbuilding that makes as an ideal entertaining room, studio, gym or home office.