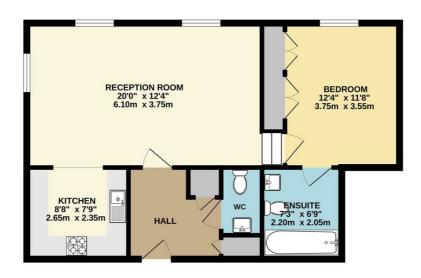

The property is located on the first floor and comprises an entrance hall, a large double aspect lounge with modern feature fire, a cloakroom, a modern kitchen with stone worktops and integrated appliances and a double bedroom with ample built in wardrobes and en suite bathroom. The property is easily accessed by a lift servicing the one underground parking space.

FIRST FLOOR 605 sq.ft. (56.2 sq.m.) approx.

TOTAL FLOOR AREA: 605 sq.ft. (56.2 sq.m.) approx.

Whist every attempt has been made to ensure the accusacy of the footpain contained bere, measurements of doors, entrolos, froot and ady where time are approximate and no responsibility is taken for any error, and the sq. footpains are approximate and pre-specially in the footpain of the sq. footpains and applicances shown have not been tested and no guarantee as to their operatinity or efficiency can be given.