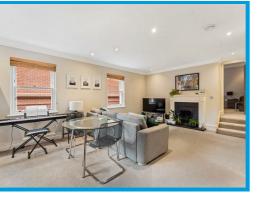

The property is located on the first floor and comprises an entrance hall, a large double aspect lounge with modern feature fire, a cloakroom, a modern kitchen with stone worktops and integrated appliances and a double bedroom with ample built in wardrobes and en suite bathroom. The property is easily accessed by a lift servicing the one underground parking space.