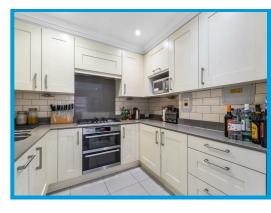

The property is located on the first floor and comprises an entrance hall, a large double aspect lounge with modern feature fire, a cloakroom, a modern kitchen with stone worktops and integrated appliances and a double bedroom with ample built in wardrobes and en suite bathroom. The property is easily accessed by a lift servicing the one underground parking space.