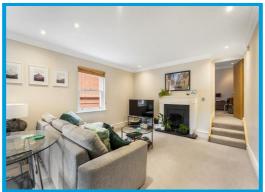

The property is located on the first floor and comprises an entrance hall, a large double aspect lounge with modern feature fire, a cloakroom, a modern kitchen with stone worktops and integrated appliances and a double bedroom with ample built in wardrobes and en suite bathroom. The property is easily accessed by a lift servicing the one underground parking space.