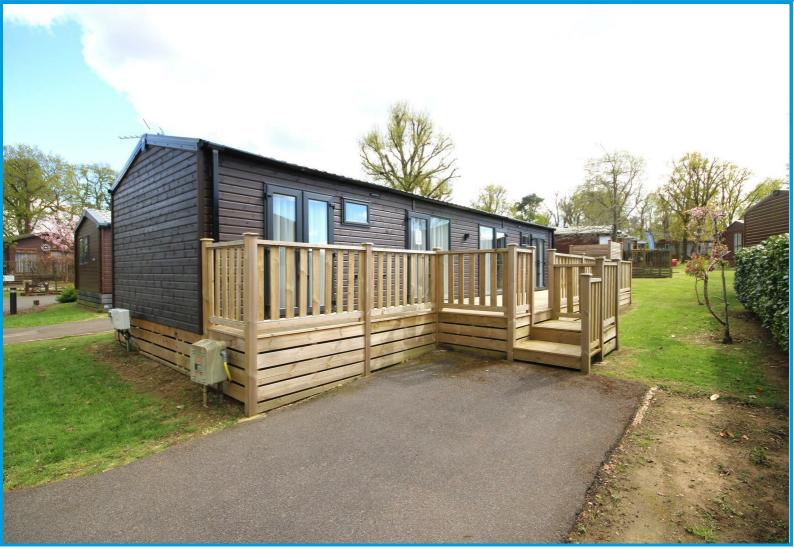

## The Oaks, Edgerley Park, Farely Green Guildford, Surrey GU5 9DW Guide Price £59,000

\*\*PARK FEES PAID FOR UNTIL MARCH 2025\*\* A stunningly presented two bedroom, two bathroom Chalet style holiday home located in the heart of the Surrey Hills.

## Description

Situated in the Surrey Hills, this Chalet style lodge is surrounded by beautiful countryside with plenty of walks and local pubs. This property comprises of two double bedrooms, an ensuite to the master bedroom, large open plan living room, modern fitted kitchen and modern family bathroom. Further benefits include a private sun terrace and off street parking for one car. Enjoy the swimming pool, gym, tennis court and cafe, with easy access to local amenities a short drive away.