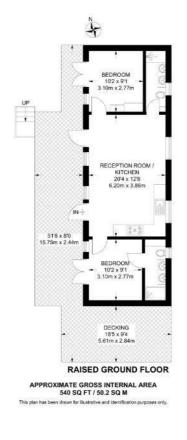

## Description

Situated in the Surrey Hills, this Chalet style lodge is surrounded by beautiful countryside with plenty of walks and local pubs. This property comprises of two double bedrooms, an ensuite to the master bedroom, large open plan living room, modern fitted kitchen and modern family bathroom. Further benefits include a private sun terrace and off street parking for one car. Enjoy the swimming pool, gym, tennis court and cafe, with easy access to local amenities a short drive away.