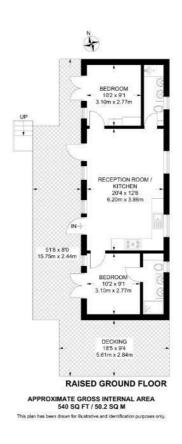

## Description

Situated in the Surrey Hills, this Chalet style lodge is surrounded by beautiful countryside with plenty of walks and local pubs. This property comprises of two double bedrooms, an ensuite to the master bedroom, large open plan living room, modern fitted kitchen and modern family bathroom. Further benefits include a private sun terrace and off street parking for one car. Enjoy the swimming pool, gym, tennis court and cafe, with easy access to local amenities a short drive away.