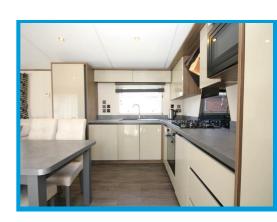

## Description

Situated in the Surrey Hills, this Chalet style lodge is surrounded by beautiful countryside with plenty of walks and local pubs. This property comprises of two double bedrooms, an ensuite to the master bedroom, large open plan living room, modern fitted kitchen and modern family bathroom. Further benefits include a private sun terrace and off street parking for one car. Enjoy the swimming pool, gym, tennis court and cafe, with easy access to local amenities a short drive away.