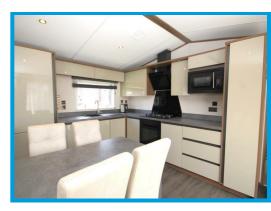

## Description

Situated in the Surrey Hills, this Chalet style lodge is surrounded by beautiful countryside with plenty of walks and local pubs. This property comprises of two double bedrooms, an ensuite to the master bedroom, large open plan living room, modern fitted kitchen and modern family bathroom. Further benefits include a private sun terrace and off street parking for one car. Enjoy the swimming pool, gym, tennis court and cafe, with easy access to local amenities a short drive away.