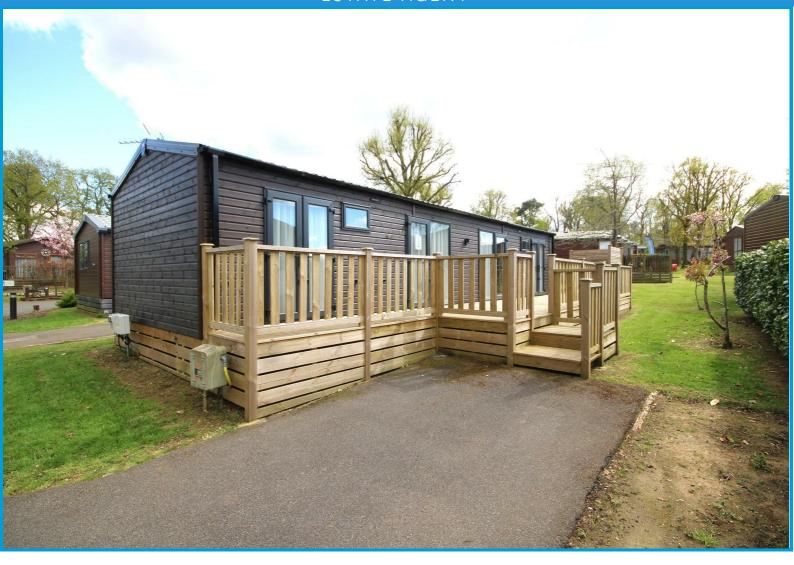

## ESTATE AGENT

The Oaks, Edgerley Park, Farely Green Guildford, Surrey GU5 9DW

Guide Price £79,000

A stunningly presented two bedroom, two bathroom Chalet style holiday home located in the heart of the Surrey Hills.

## Description

Situated in the Surrey Hills, this Chalet style lodge is surrounded by beautiful countryside with plenty of walks and local pubs. This property comprises of two double bedrooms, an ensuite to the master bedroom, large open plan living room, modern fitted kitchen and modern family bathroom. Further benefits include a private sun terrace and off street parking for one car. Enjoy the swimming pool, gym, tennis court and cafe, with easy access to local amenities a short drive away.