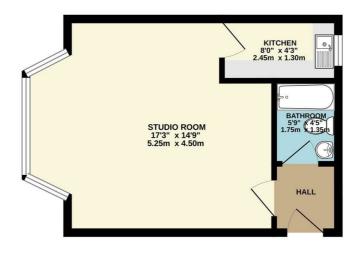

## Description

Positioned within a stunning converted building and boasting light and airy accommodation, this spacious studio apartment is located within a short distance to Guildford High Street.

The apartment is accessed through secure entry system and the accommodation comprises a hallway, a large lounge/ bedroom, kitchen and a bathroom.

The property further features parking and character features throughout.

FIRST FLOOR 305 sq.ft. (28.3 sq.m.) approx.

17-19 Epsom Road • Guildford • Surrey • GU1 3JT T: 01483 457728 • E: info@cavenders.co.uk • www.cavenders.co.uk