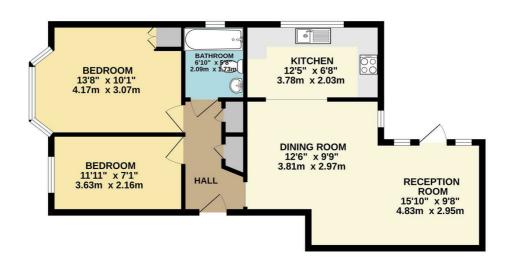

## GROUND FLOOR 640 sq.ft. (59.4 sq.m.) approx.

TOTAL FLOOR AREA: 640 sq.ft. (59.4 sq.m.) approx.
Whilst every attempt has been make to ensure the accuracy of the flooragin contained here, measurements of doors, window, scroons and any other times are approximate and no responsibility is taken for any error, prospective purchaser. The services, systems and appliances shown have not been tested and no guarantee as to their operability or efficiency on the given.