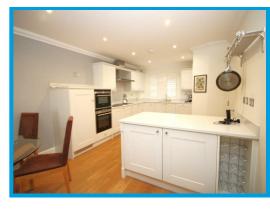

The property is accessed at street level and the accommodation comprises an entrance hall leading to an office room, a double bedroom with built in wardrobes and a family bathroom.

On the lower ground floor the property boasts a modern kitchen with integrated appliances, a utility room, built in storage cupboard and a large living room with doors to the garden.