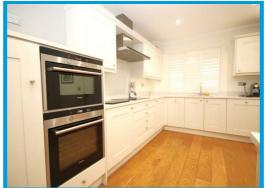

The property is accessed at street level and the accommodation comprises an entrance hall leading to an office room, a double bedroom with built in wardrobes and a family bathroom.

On the lower ground floor the property boasts a modern kitchen with integrated appliances, a utility room, built in storage cupboard and a large living room with doors to the garden.