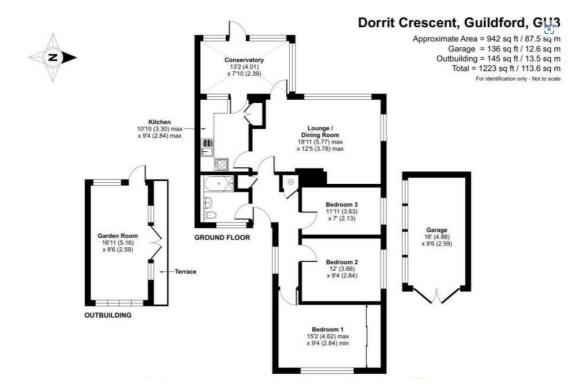

The property comprises an entrance hall which leads to a double aspect lounge/ dining room overlooking the rear garden, a kitchen which then leads to the conservatory and a bathroom with shower. There is also a large master bedroom with built in wardrobes, a further second double bedroom, a large single bedroom.

Outside, the property has a good size rear garden with a large patio as well as a garden room. There is also ample off street parking for several cars and a garage. The property is also suitable for an extension or a loft conversion STP.