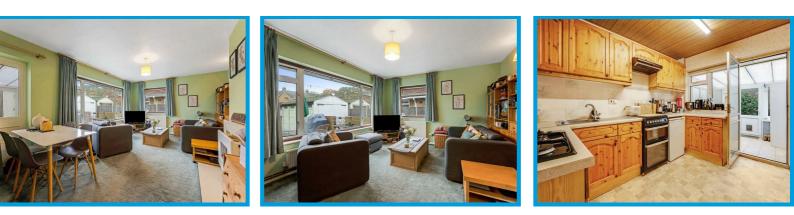

The property comprises an entrance hall which leads to a double aspect lounge/ dining room overlooking the rear garden, a kitchen which then leads to the conservatory and a bathroom with shower. There is also a large master bedroom with built in wardrobes, a further second double bedroom, a large single bedroom.