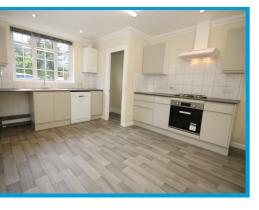

The property is set back from the road behind a small walled garden and the ground floor accommodation comprises an entrance hall, a large kitchen/ diner, a lounge with views across to Pewley Downs and a bathroom with shower.