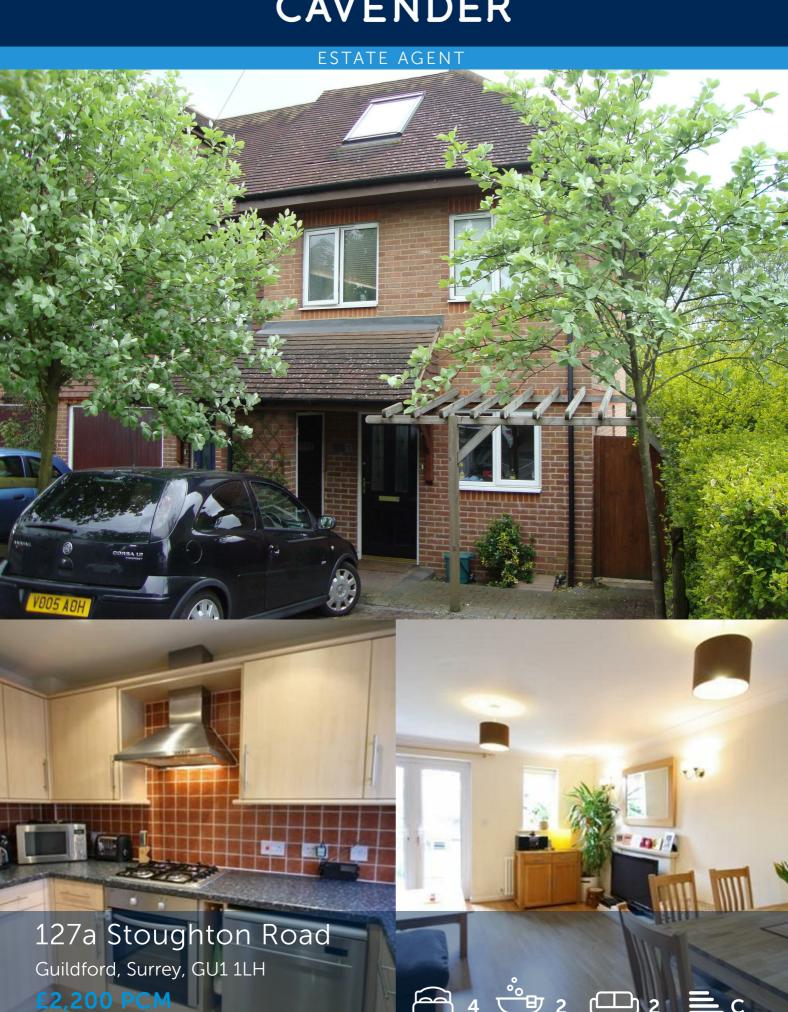

## **Viewing**

Please contact us on 01483 457728 if you wish to arrange a viewing appointment for this property or require further information.

- Four bedroom house
- Backs onto the River Wey
- Two bathrooms
- Arranged over three floors
- Easy to maintain garden
- Off-street parking
- Well appointed throughout
- Easy town centre & A3 access
- Parking
- Garage

Located on the OUTSKIRTS of Guildford TOWN CENTRE and overlooking the River Wey, this BEAUTIFULLY PRESENTED four bedroom house is arranged over THREE FLOORS.

These particulars, whilst believed to be accurate are set out as a general outline only for guidance and do not constitute any part of an offer or contract. Intending purchasers should not rely on them as statements of representation of fact, but must satisfy themselves by inspection or otherwise as to their accuracy. No person in this firms employment has the authority to make or give any representation or warranty in respect of the property.