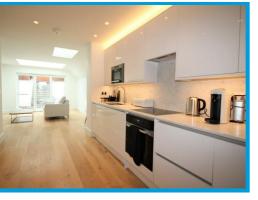

## Description

This recently refurbished character house in a popular area in the heart of Guildford. The property has been refurbished to an extremely high standard throughout boasts a modern fitted kitchen, downstairs WC and open plan lounge with a large skylight to more light to this beautiful home. Up the newly designed staircase there's two double bedrooms both with built in storage and mounted TV's, a modern family bathroom and a recently converted loft with an automatic loft hatch. Further benefits include bi-fold doors to the contemporary designed private rear garden, only walking distance from Guildford town centre.