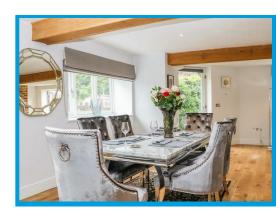

The ground floor accommodation has character features throughout and boasts an open plan lounge with a log burner, dining room and high specification kitchen with integrated appliances, a double bedroom and a shower room.

The property oozes character with wood beams and exposed brick throughout and vaulted ceilings to the first floor.

There is underfloor heating throughout powered by an eco friendly ground source heat pump.