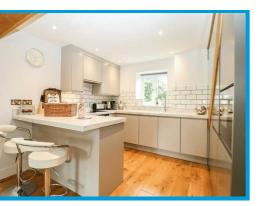

The ground floor accommodation has character features throughout and boasts an open plan lounge with a log burner, dining room and high specification kitchen with integrated appliances, a double bedroom and a shower room.