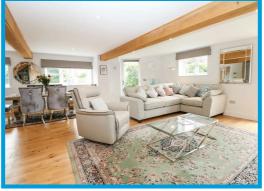

The ground floor accommodation has character features throughout and boasts an open plan lounge with a log burner, dining room and high specification kitchen with integrated appliances, a double bedroom and a shower room.

The property oozes character with wood beams and exposed brick throughout and vaulted ceilings to the first floor.

There is underfloor heating throughout powered by an eco friendly ground source heat pump.