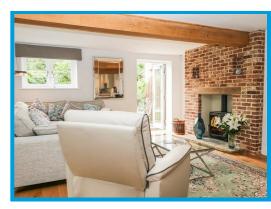

The ground floor accommodation has character features throughout and boasts an open plan lounge with a log burner, dining room and high specification kitchen with integrated appliances, a double bedroom and a shower room.

The property oozes character with wood beams and exposed brick throughout and vaulted ceilings to the first floor.

There is underfloor heating throughout powered by an eco friendly ground source heat pump.