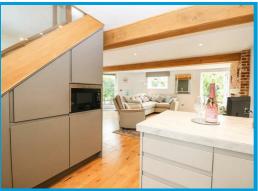

The ground floor accommodation has character features throughout and boasts an open plan lounge with a log burner, dining room and high specification kitchen with integrated appliances, a double bedroom and a shower room.

The property oozes character with wood beams and exposed brick throughout and vaulted ceilings to the first floor.

There is underfloor heating throughout powered by an eco friendly ground source heat pump.