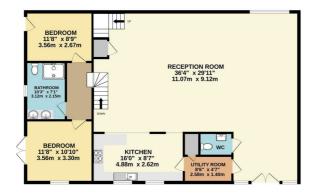

The ground floor comprises accommodation comprises a stunning double height lounge featuring wood flooring, feature fireplace and vaulted ceilings with exposed oak beams. Also on the ground floor is a modern open plan kitchen with appliances, a utility room and a WC.

GROUND FLOOR 1478 sq.ft. (137.3 sq.m.) approx. 1ST FLOOR 571 sq.ft. (53.1 sq.m.) approx.

TOTAL FLOOR AREA: 2049 sq.ft. (190.4 sq.m.) approx. When every interface has been may be reace the accessory of the floorphan comparison of them, measurement of door, waterway has been may be reace the source of the source of the source of the omission or mis-statement. This gain is the literature purpose any and hand be used as south by my prospective parchaser. The service, system and applications show have not been tested and no quarante as the two thereas the service of the two theorem processor protain the service of the service of the two theorem processors protain the two the two the two theorem processors protain the two theorem processors processors protain the two theorem processors processors protain the two theorem processors protain the two the two theorem processors protain the two the two