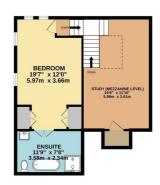

On the lower ground floor there are two double bedrooms that share a shower room.

There are stairs leading to a mezzanine living area that overlooks the ground floor and gives a stunning view of the original beams. There is also a double bedroom with a dressing area with two double wardrobes and an ensuite shower room.

GROUND FLOOR 1478 sq.ft. (137.3 sq.m.) approx. 1ST FLOOR 571 sq.ft. (53.1 sq.m.) approx.

TOTAL FLOOR AREA: 2049 sq.ft. (190.4 sq.m.) approx. When every interface has been may be reace the accessory of the floorphan comparison of them, measurement of door, waterway has been may be reace the source of the source of the source of the omission or mis-statement. This gain is the literature purpose any and hand be used as south by my prospective parchaser. The service, system and applications show have not been tested and no quarante as the two thereas the service of the two theorem processor protain the service of the service of the two theorem processors protain the two the two the two theorem processors protain the two theorem processors processors protain the two theorem processors processors protain the two theorem processors protain the two the two theorem processors protain the two the two