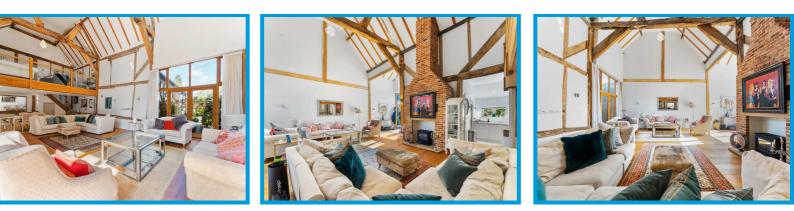

The ground floor comprises accommodation comprises a stunning double height lounge featuring wood flooring, feature fireplace and vaulted ceilings with exposed oak beams. Also on the ground floor is a modern open plan kitchen with appliances, a utility room and a WC.

On the lower ground floor there are two double bedrooms that share a shower room.

There are stairs leading to a mezzanine living area that overlooks the ground floor and gives a stunning view of the original beams. There is also a double bedroom with a dressing area with two double wardrobes and an ensuite shower room.