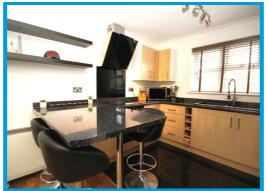

## Description

This spacious one bedroom apartment which has been recently refurbished throughout is presented in excellent order throughout.

Located on the ground floor, the property benefits from oak flooring through the entrance hall and reception room, an open plan kitchen and a new bathroom with shower. The large double bedroom includes fitted wardrobes.