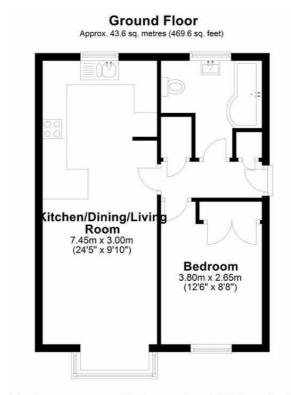

## Description

This spacious one bedroom apartment which has been recently refurbished throughout is presented in excellent order throughout.

Located on the ground floor, the property benefits from oak flooring through the entrance hall and reception room, an open plan kitchen and a new bathroom with shower. The large double bedroom includes fitted wardrobes.

Additional benefits include allocated parking as well as visitor parking.

The property is a short distance from local shops and amenities and is within easy access to the A3 and Guildford town centre.

Total area: approx. 43.6 sq. metres (469.6 sq. feet)