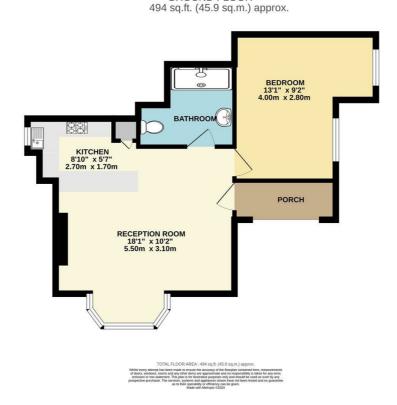

The property features a private porch and its own entrance with the accommodation comprising a lounge with bay window, a modern open plan kitchen, a large double bedroom and a shower room.

The property is light and airy throughout with wood effect flooring.

**GROUND FLOOR** 

17-19 Epsom Road • Guildford • Surrey • GU1 3JT T: 01483 457728 • E: info@cavenders.co.uk • www.cavenders.co.uk