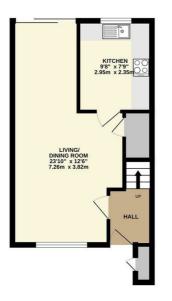

On the ground floor, the accommodation comprises an entrance hall leading to the lounge/ diner, a modern kitchen and doors leading to the rear garden.

On the first floor there are two double bedrooms, a further bedroom and a modern bathroom with shower.