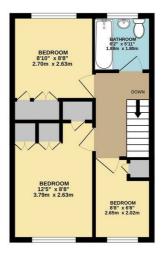

On the ground floor, the accommodation comprises an entrance hall leading to the lounge/ diner, a modern kitchen and doors leading to the rear garden.

On the first floor there are two double bedrooms, a further bedroom and a modern bathroom with shower.

1ST FLOOR 355 sq.ft. (33.0 sq.m.) approx

17-19 Epsom Road • Guildford • Surrey • GU1 3JT T: 01483 457728 • E: info@cavenders.co.uk • www.cavenders.co.uk