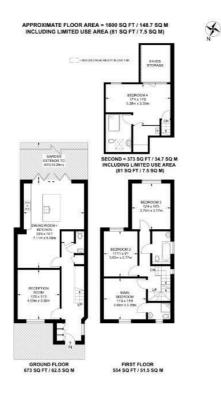

## Description

A stunning family home positioned in a quiet residential location within easy access to Guildford town centre, boasting four bedrooms and three bathrooms.

The accommodation is arranged over three floors and the ground floor comprises an entrance hall, a lounge, a large kitchen/ diner with feature central island and doors leading to the garden and a cloakroom.

The first floor boasts the master bedroom with ensuite shower room, two further bedrooms and a family bathroom.

The top floor features a double bedroom with en suite shower room and ample eaves storage.

Further features include off street parking and private rear garden with patio.

17-19 Epsom Road • Guildford • Surrey • GU1 3JT T: 01483 457728 • E: info@cavenders.co.uk • www.cavenders.co.uk