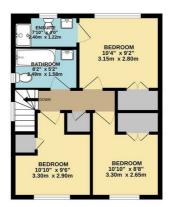

Upstairs the property boasts a master bedroom with built in wardrobes and an en suite shower room, two further bedrooms and a family bathroom with shower.

The property further features allocated parking, an enclosed garden, garage and overlooks a pretty communal green.

GROUND FLOOR 585 sq.ft. (54.4 sq.m.) approx.

1ST FLOOR 423 sq.ft. (39.3 sq.m.) approx.