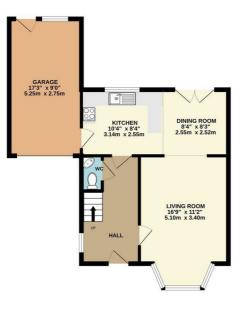

## Description

Located within a quiet cul de sac within the popular Cardwell Keep development, this beautifully presented three bedroom home is in beautiful order throughout.

Having recently undergone full redecoration throughout, the ground floor accommodation comprises an entrance hall leading to a kitchen/ breakfast room with integrated appliances, a cloakroom and a lounge with doors leading to the garden.

GROUND FLOOR 585 sq.ft. (54.4 sq.m.) approx.

1ST FLOOR 423 sq.ft. (39.3 sq.m.) approx.