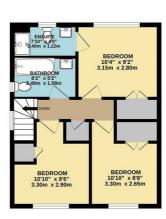

Upstairs the property boasts a master bedroom with built in wardrobes and an en suite shower room, two further bedrooms and a family bathroom with shower.

The property further features allocated parking, an enclosed garden, garage and overlooks a pretty communal green.

1ST FLOOR 423 sq.ft. (39.3 sq.m.) approx.

TOTAL FLOOR AREA: 1008 sq.ft. (93.7 sq.m.) approx.

Whist every attempt has been made to ensure the accuracy of the floopian contained here, measurements of doors, windows, rooms and any other ferms are approximate and no responsibility is taken for any error, ornission or instrument. This plan is for instrustive purposes only and should be used as such by any prospective purchaser. The services, systems and appliances shown have not been tested and no guarantee as to their operating or efficiency can be given.