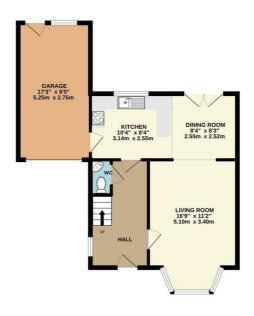

## Description

Located within a quiet cul de sac within the popular Cardwell Keep development, this beautifully presented three bedroom home is in beautiful order throughout.

Having recently undergone full redecoration throughout, the ground floor accommodation comprises an entrance hall leading to a kitchen/breakfast room with integrated appliances, a cloakroom and a lounge with doors leading to the garden.

Upstairs the property boasts a master bedroom with built in wardrobes and an en suite shower room, two further bedrooms and a family bathroom with shower.

The property further features allocated parking, an enclosed garden, garage and overlooks a pretty communal green.

1ST FLOOR 423 sq.ft. (39.3 sq.m.) approx.

TOTAL FLOOR AREA: 1008 sq.ft. (93.7 sq.m.) approx.

Whist every attempt has been made to ensure the accuracy of the floopian contained here, measurements of doors, windows, rooms and any other ferms are approximate and no responsibility is taken for any error, ornission or instrument. This plan is for instrustive purposes only and should be used as such by any prospective purchaser. The services, systems and appliances shown have not been tested and no guarantee as to their operating or efficiency can be given.