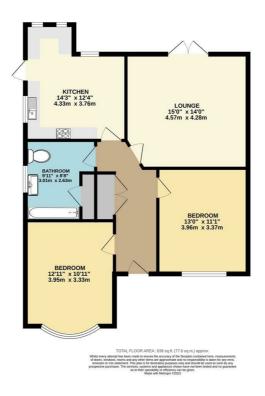

The property is tucked away from the road and the accommodation is well arranged over one level and comprises an entrance hall leading to two double bedrooms, a large lounge, a bathroom with shower and a kitchen.

GROUND FLOOR 836 sq.ft. (77.6 sq.m.) approx.