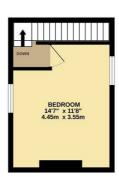

## Description

This conveniently located ground floor maisonette offers light and spacious accommodation throughout. The property benefits from its own entrance with direct access to the ground floor and the accommodation comprises a large, light and airy lounge/ diner, a fitted kitchen, a white bathroom suite with shower, a large double bedroom with large built in wardrobes. Further features include allocated off street parking and NO ONWARD CHAIN.

GROUND FLOOR 363 sq.ft. (33.7 sq.m.) approx.

TOTAL FLOOR AREA: 558 s.g.lt. (5.1.9 s.g.m.) approx.

White every simmlers based mixed be returned the concept of the foorfals contained here, measurements of doors, notices, notices,