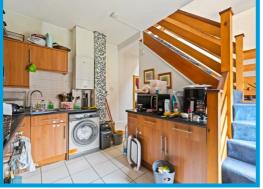

## Description

This conveniently located ground floor maisonette offers light and spacious accommodation throughout. The property benefits from its own entrance with direct access to the ground floor and the accommodation comprises a large, light and airy lounge/ diner, a fitted kitchen, a white bathroom suite with shower, a large double bedroom with large built in wardrobes. Further features include allocated off street parking and NO ONWARD CHAIN.