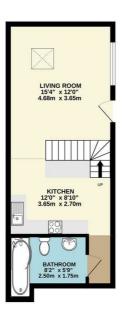

## Description

This conveniently located ground floor maisonette offers light and spacious accommodation throughout. The property benefits from its own entrance with direct access to the ground floor and the accommodation comprises a large, light and airy lounge/ diner, a fitted kitchen, a white bathroom suite with shower, a large double bedroom with large built in wardrobes. Further features include allocated off street parking and NO ONWARD CHAIN.

GROUND FLOOR 363 sq.ft. (33.7 sq.m.) approx.

TOTAL FLOOR AREA: 558 s.g.lt. (5.1.9 s.g.m.) approx.

White every simmlers based mixed be returned the concept of the foorfals contained here, measurements of doors, notices, notices,