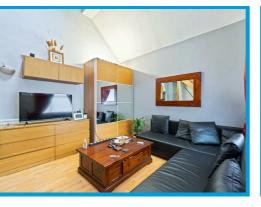

## Description

This conveniently located ground floor maisonette offers light and spacious accommodation throughout. The property benefits from its own entrance with direct access to the ground floor and the accommodation comprises a large, light and airy lounge/ diner, a fitted kitchen, a white bathroom suite with shower, a large double bedroom with large built in wardrobes. Further features include allocated off street parking and NO ONWARD CHAIN.