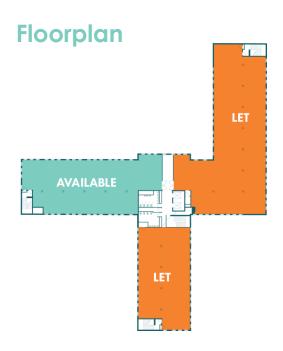

# Description

Newly refurbished, Field House comprises c.60,000 sa ft over four floors. Up to 4,254 sa ft of fully refurbished, air-conditioned open plan space is available on the first floor. The building benefits from a car parking ratio of one space per 230 sq ft occupied.