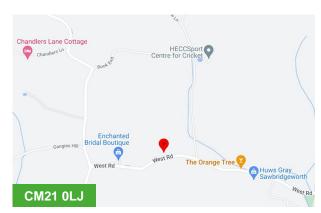

#### Location

Crumps Farm is located in a semi-rural, but nonetheless, accessible location on the edge of Sawbridgeworth just off of West Road. Sawbridgeworth is situated approximately equidistant between Harlow and Bishops Stortford, within East Herts.

The town benefits from a mainline station serving London Liverpool Street and numerous bus routes serving outlining districts. Roadlinks are good with Junction 7 of the M11 being c.5.5 miles to the South and Junction 8 of the M11 serving Stansted International Airport c.5.5 miles to the North. The A414 serves Chelmsford to the East and Hatfield and the A1 to the West.