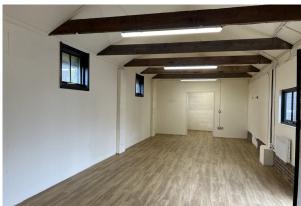

#### Description

Units 4 & 5 are located on Crumps Farm which is a well-managed Estate made up of former agricultural buildings which were extensively refurbished to provide business space.

The units would be suitable for a variety of small businesses including beauty, retail, storage and office use.

### Accommodation

The accommodation comprises the following areas:

| Name           | sq ft | sq m  | Availability |
|----------------|-------|-------|--------------|
| Ground - floor | 795   | 73.86 | Available    |
| Total          | 795   | 73.86 |              |