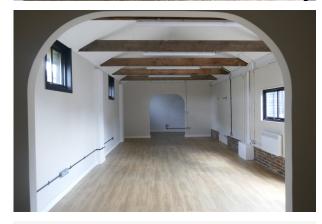

#### Description

Units 4 & 5 are located on Crumps Farm which is a well-managed Estate made up of former agricultural buildings which were extensively refurbished to provide business space.

The units would be suitable for a variety of small businesses including beauty, retail, storage and office use.

### Accommodation

The accommodation comprises the following areas:

| Name           | sq ft | sq m  | Availability |
|----------------|-------|-------|--------------|
| Ground - floor | 795   | 73.86 | Available    |
| Total          | 795   | 73.86 |              |