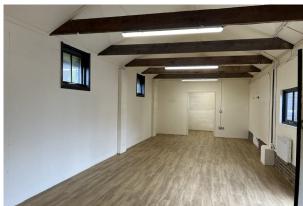

#### Description

Units 4 & 5 are located on Crumps Farm which is a well-managed Estate made up of former agricultural buildings which were extensively refurbished to provide business space.

The units would be suitable for a variety of small businesses including beauty, retail, storage and office use.

### Accommodation

The accommodation comprises the following areas:

| Name           | sq ft | sq m  | Availability |
|----------------|-------|-------|--------------|
| Ground - floor | 795   | 73.86 | Available    |
| Total          | 795   | 73.86 |              |