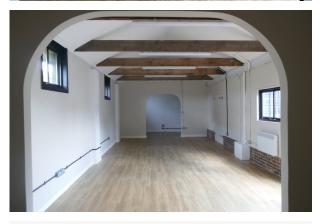

#### Description

Units 4 & 5 are located on Crumps Farm which is a well-managed Estate made up of former agricultural buildings which were extensively refurbished to provide business space.

The units would be suitable for a variety of small businesses including beauty, retail, storage and office use.

### Accommodation

The accommodation comprises the following areas:

| Name           | sq ft | sq m  | Availability |
|----------------|-------|-------|--------------|
| Ground - floor | 795   | 73.86 | Available    |
| Total          | 795   | 73.86 |              |