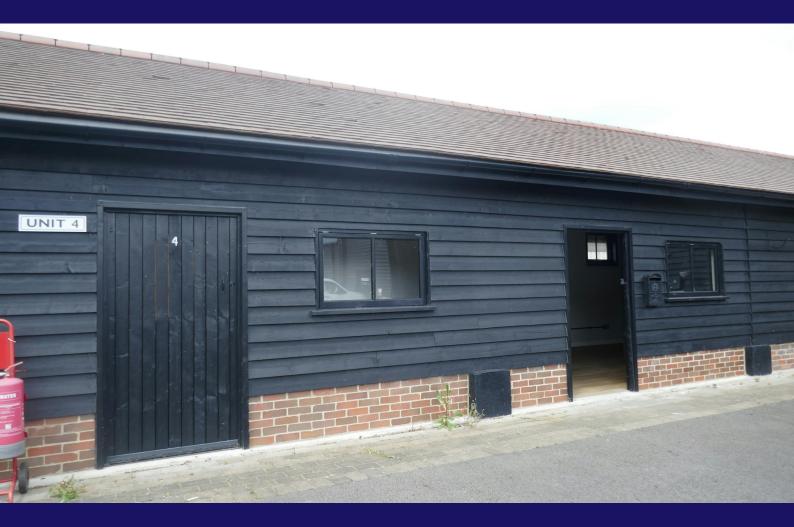

**Units 4 & 5** 

Crumps Farm, West Road, Sawbridgeworth, CM21 0LJ

#### Description

Units 4 & 5 are located on Crumps Farm which is a well-managed Estate made up of former agricultural buildings which were extensively refurbished to provide business space.

The units would be suitable for a variety of small businesses including beauty, retail, storage and office use.