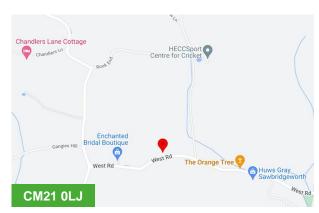

#### Location

Crumps Farm is located in a semi-rural, but nonetheless, accessible location on the edge of Sawbridgeworth just off of West Road. Sawbridgeworth is situated approximately equidistant between Harlow and Bishops Stortford, within East Herts.

The town benefits from a mainline station serving London Liverpool Street and numerous bus routes serving outlining districts. Roadlinks are good with Junction 7 of the M11 being c.5.5 miles to the South and Junction 8 of the M11 serving Stansted International Airport c.5.5 miles to the North. The A414 serves Chelmsford to the East and Hatfield and the A1 to the West.