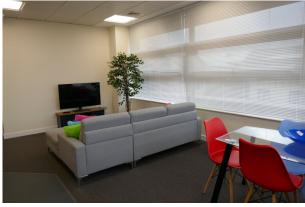

The property benefits from raised floors, LED lighting and air conditioning. In addition, there is share break out space providing kitchen facilities, a dining area and soft seating.

Externally 2 car parking spaces are provided there being additional space at the railway station or public car parks close by.