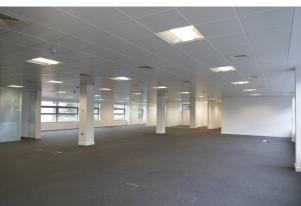

### Description

The suite comprises the whole of the second floor. It benefits from excellent natural daylight and comprises open plan offices within which private offices have been formed in glazed partitioning together with a kitchen and break out space.

The property benefits from raised floors and air conditioning.

Floor plans are available on request.

Externally 11 car parking spaces are provided there being additional space at the railway station or public car parks close by.