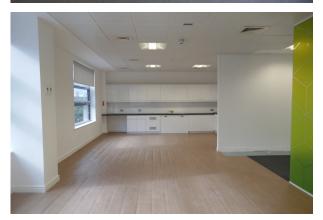

### Description

The suite comprises the whole of the second floor. It benefits from excellent natural daylight and comprises open plan offices within which private offices have been formed in glazed partitioning together with a kitchen and break out space.