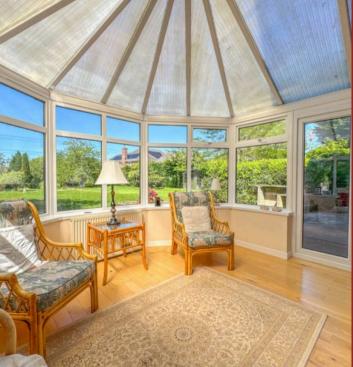

## 4 Olton Close

Burton Hastings, Nuneaton

Council Tax band: H

Tenure: Freehold

EPC Energy Efficiency Rating: D

EPC Environmental Impact Rating: D

- PROMINENT CORNER PLOT WITH GATED ACCESS
- FANTASTIC SCOPE FOR FURTHER DEVELOPMENT & MODERNISATION (SUBJECT TO PLANNING)
- AGRICULTURAL LAND INCLUDED CIRCA 2 ACRES CANAL ACCESS & VIEWS
- PICTURESQUE VILLAGE LOCATION
- BEAUTIFUL COUNTRYSIDE VIEWS
- DOUBLE GARAGE & ADDITIONAL ACCESS OFF HINCKLEY ROAD
- ADJACENT PROPERTY AVAILABLE SEPARATE TRANSACTION
- VIEWINGS ARE ESSENTIAL