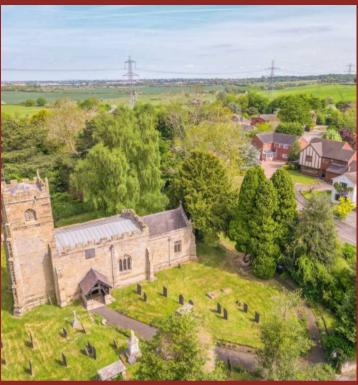

## 4 Olton Close

Burton Hastings, Nuneaton

Council Tax band: H

Tenure: Freehold

EPC Energy Efficiency Rating: D

EPC Environmental Impact Rating: D

- PROMINENT CORNER PLOT WITH GATED ACCESS
- FANTASTIC SCOPE FOR FURTHER DEVELOPMENT & MODERNISATION (SUBJECT TO PLANNING)
- AGRICULTURAL LAND INCLUDED CIRCA 2 ACRES CANAL ACCESS & VIEWS
- PICTURESQUE VILLAGE LOCATION
- BEAUTIFUL COUNTRYSIDE VIEWS
- DOUBLE GARAGE & ADDITIONAL ACCESS OFF HINCKLEY ROAD
- ADJACENT PROPERTY AVAILABLE SEPARATE TRANSACTION
- VIEWINGS ARE ESSENTIAL