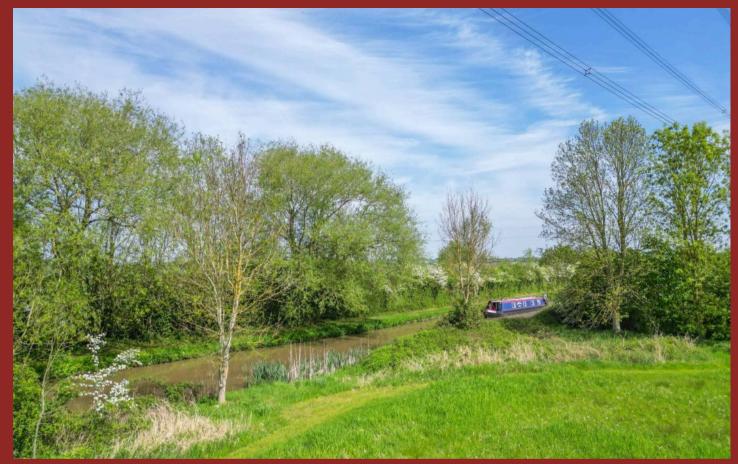

## 4 Olton Close

Burton Hastings, Nuneaton

Council Tax band: H

Tenure: Freehold

EPC Energy Efficiency Rating: D

EPC Environmental Impact Rating: D

- PROMINENT CORNER PLOT WITH GATED ACCESS
- FANTASTIC SCOPE FOR FURTHER DEVELOPMENT & MODERNISATION (SUBJECT TO PLANNING)
- AGRICULTURAL LAND INCLUDED CIRCA 2 ACRES CANAL ACCESS & VIEWS
- PICTURESQUE VILLAGE LOCATION
- BEAUTIFUL COUNTRYSIDE VIEWS
- DOUBLE GARAGE & ADDITIONAL ACCESS OFF HINCKLEY ROAD
- ADJACENT PROPERTY AVAILABLE SEPARATE TRANSACTION
- VIEWINGS ARE ESSENTIAL