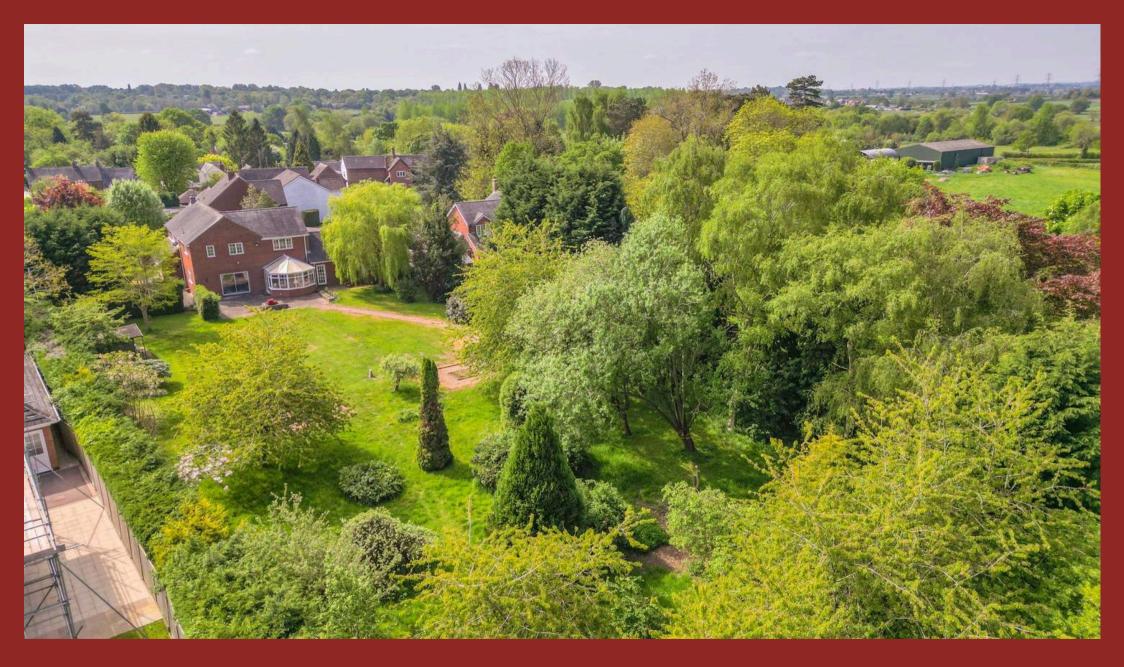

## 4 Olton Close

Burton Hastings, Nuneaton

Council Tax band: H

Tenure: Freehold

EPC Energy Efficiency Rating: D

EPC Environmental Impact Rating: D

- PROMINENT CORNER PLOT WITH GATED ACCESS
- FANTASTIC SCOPE FOR FURTHER DEVELOPMENT & MODERNISATION (SUBJECT TO PLANNING)
- AGRICULTURAL LAND INCLUDED CIRCA 2 ACRES CANAL ACCESS & VIEWS
- PICTURESQUE VILLAGE LOCATION
- BEAUTIFUL COUNTRYSIDE VIEWS
- DOUBLE GARAGE & ADDITIONAL ACCESS OFF HINCKLEY ROAD
- ADJACENT PROPERTY AVAILABLE SEPARATE TRANSACTION
- VIEWINGS ARE ESSENTIAL