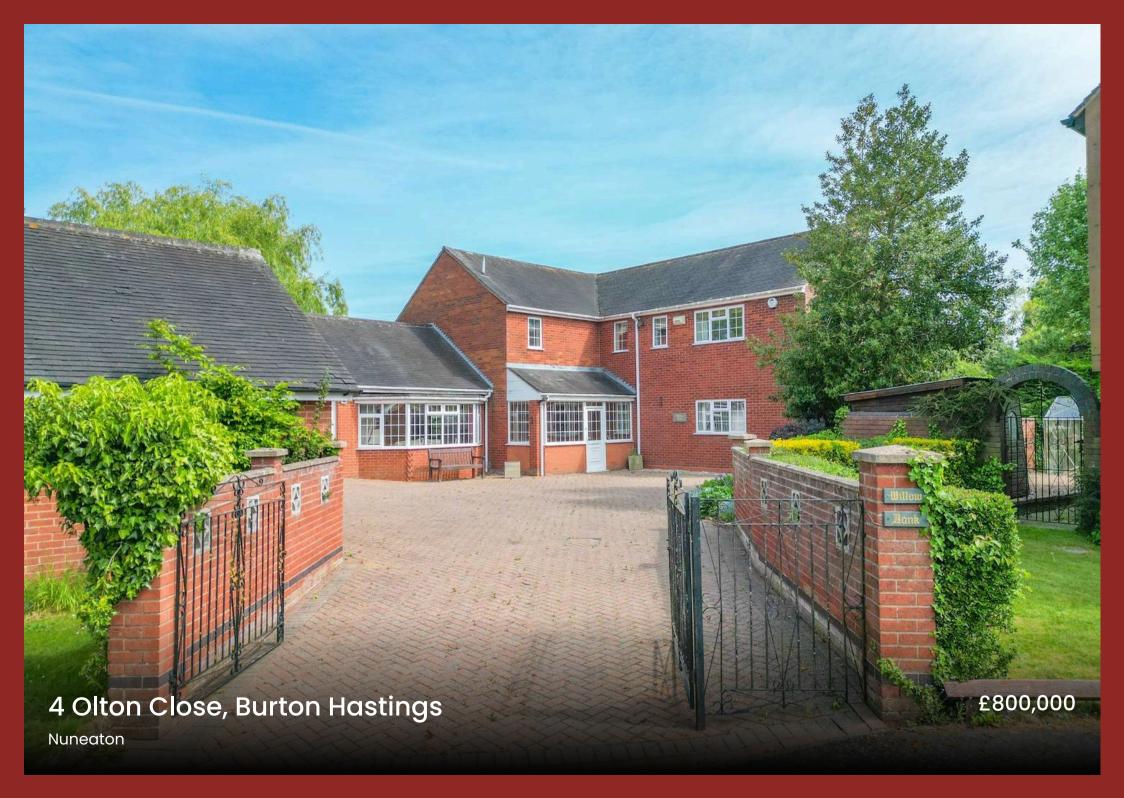

## 4 Olton Close

Burton Hastings, Nuneaton

Council Tax band: H

Tenure: Freehold

EPC Energy Efficiency Rating: D

EPC Environmental Impact Rating: D

- PROMINENT CORNER PLOT WITH GATED ACCESS
- FANTASTIC SCOPE FOR FURTHER DEVELOPMENT & MODERNISATION (SUBJECT TO PLANNING)
- AGRICULTURAL LAND INCLUDED CIRCA 2 ACRES CANAL ACCESS & VIEWS
- PICTURESQUE VILLAGE LOCATION
- BEAUTIFUL COUNTRYSIDE VIEWS
- DOUBLE GARAGE & ADDITIONAL ACCESS OFF HINCKLEY ROAD
- ADJACENT PROPERTY AVAILABLE SEPARATE TRANSACTION
- VIEWINGS ARE ESSENTIAL