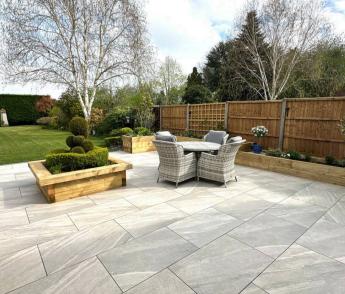

## 158 Hinckley Road

Nuneaton, Nuneaton

Stunning detached property with brand-new kitchen, extensive and superb garden plot. Generous family accommodation having four bedrooms, three reception rooms on this most deirable thoroughfare.

Council Tax band: D

Tenure: Freehold

EPC Energy Efficiency Rating: D

EPC Environmental Impact Rating: E

- ATTRACTIVE DOUBLE FRONTED CHARACTER
  DETACHED
- BEAUTIFULLY PRESENTED THROUGHOUT
- STUNNING BRAND NEW OPEN PLAN KITCHEN DINING
- FOUR GENEROUS BEDROOMS WITH EN-SUITE TO MAIN
- IMPRESSIVE GARDEN RECENTLY LANDSCAPED
- EXTENSIVE PLOT TO BOTH FRONT & REAR
- DRIVEWAY WITH PARKING FOR NUMEROUS VEHICLES
- BEAUTIFUL SITTNG ROOM WITH LOG BURNER & VAULTED CEILING