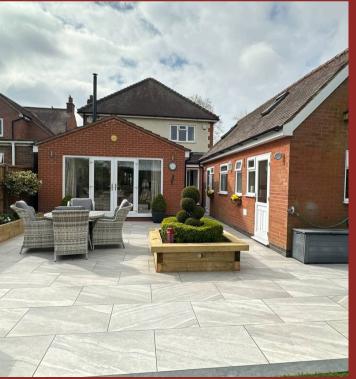

## 158 Hinckley Road

Nuneaton, Nuneaton

Stunning detached property with brand-new kitchen, extensive and superb garden plot. Generous family accommodation having four bedrooms, three reception rooms on this most deirable thoroughfare.

Council Tax band: D

Tenure: Freehold

EPC Energy Efficiency Rating: D

EPC Environmental Impact Rating: E

- ATTRACTIVE DOUBLE FRONTED CHARACTER
  DETACHED
- BEAUTIFULLY PRESENTED THROUGHOUT
- STUNNING BRAND NEW OPEN PLAN KITCHEN DINING
- FOUR GENEROUS BEDROOMS WITH EN-SUITE TO MAIN
- IMPRESSIVE GARDEN RECENTLY LANDSCAPED
- EXTENSIVE PLOT TO BOTH FRONT & REAR
- DRIVEWAY WITH PARKING FOR NUMEROUS VEHICLES
- BEAUTIFUL SITTNG ROOM WITH LOG BURNER & VAULTED CEILING