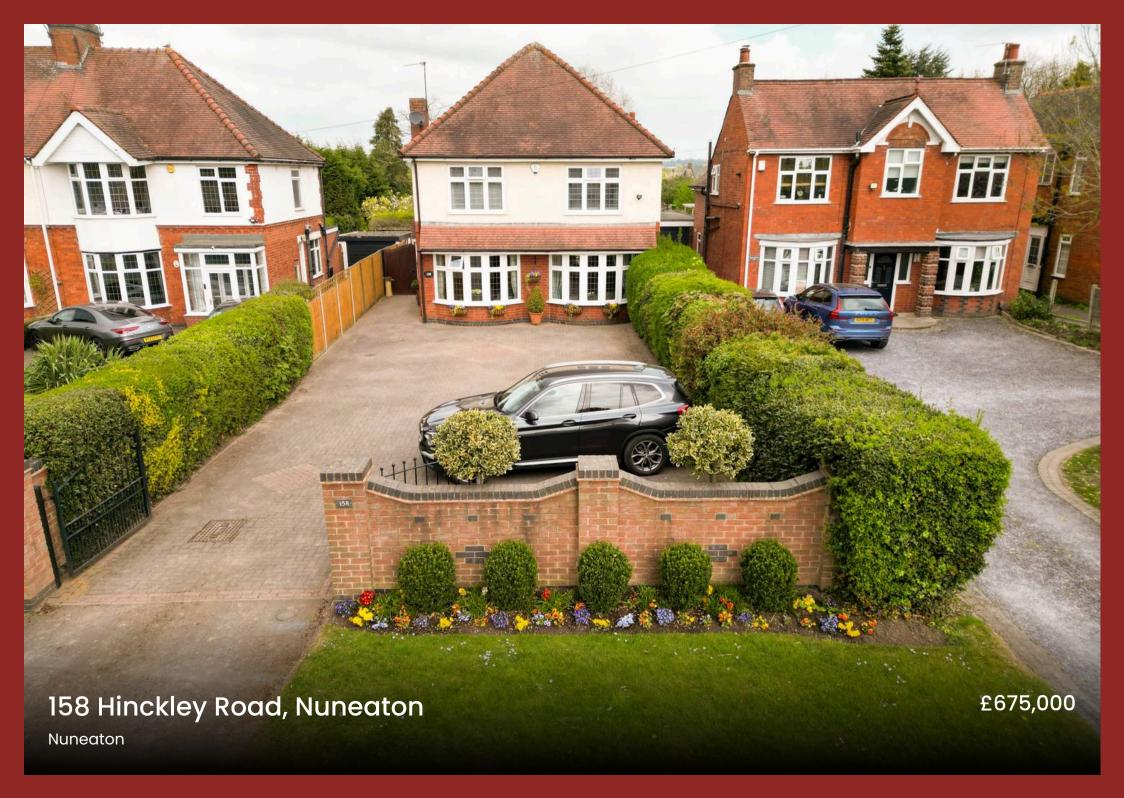

## 158 Hinckley Road

Nuneaton, Nuneaton

Stunning detached property with brand-new kitchen, extensive and superb garden plot. Generous family accommodation having four bedrooms, three reception rooms on this most deirable thoroughfare.

Council Tax band: D

Tenure: Freehold

EPC Energy Efficiency Rating: D

EPC Environmental Impact Rating: E

- ATTRACTIVE DOUBLE FRONTED CHARACTER
  DETACHED
- BEAUTIFULLY PRESENTED THROUGHOUT
- STUNNING BRAND NEW OPEN PLAN KITCHEN DINING
- FOUR GENEROUS BEDROOMS WITH EN-SUITE TO MAIN
- IMPRESSIVE GARDEN RECENTLY LANDSCAPED
- EXTENSIVE PLOT TO BOTH FRONT & REAR
- DRIVEWAY WITH PARKING FOR NUMEROUS VEHICLES
- BEAUTIFUL SITTNG ROOM WITH LOG BURNER & VAULTED CEILING