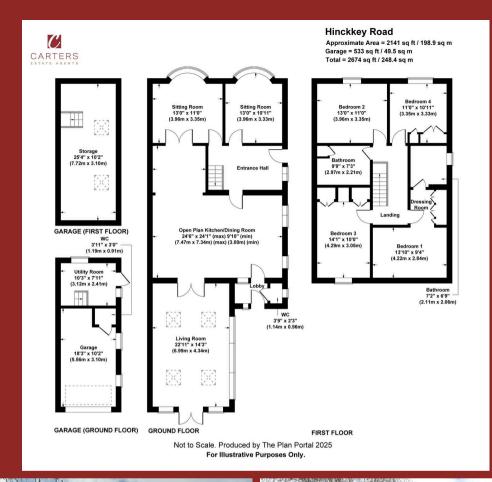

## 158 Hinckley Road

Nuneaton, Nuneaton

Stunning detached property with brand-new kitchen, extensive and superb garden plot. Generous family accommodation having four bedrooms, three reception rooms on this most deirable thoroughfare.

Council Tax band: D

Tenure: Freehold

EPC Energy Efficiency Rating: D

EPC Environmental Impact Rating: E

- ATTRACTIVE DOUBLE FRONTED CHARACTER
  DETACHED
- BEAUTIFULLY PRESENTED THROUGHOUT
- STUNNING BRAND NEW OPEN PLAN KITCHEN DINING
- FOUR GENEROUS BEDROOMS WITH EN-SUITE TO MAIN
- IMPRESSIVE GARDEN RECENTLY LANDSCAPED
- EXTENSIVE PLOT TO BOTH FRONT & REAR
- DRIVEWAY WITH PARKING FOR NUMEROUS VEHICLES
- BEAUTIFUL SITTNG ROOM WITH LOG BURNER & VAULTED CEILING