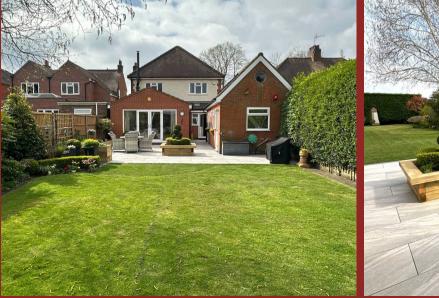

## 158 Hinckley Road

Nuneaton, Nuneaton

Stunning detached property with brand-new kitchen, extensive and superb garden plot. Generous family accommodation having four bedrooms, three reception rooms on this most deirable thoroughfare.

Council Tax band: D

Tenure: Freehold

EPC Energy Efficiency Rating: D

EPC Environmental Impact Rating: E

- ATTRACTIVE DOUBLE FRONTED CHARACTER
  DETACHED
- BEAUTIFULLY PRESENTED THROUGHOUT
- STUNNING BRAND NEW OPEN PLAN KITCHEN DINING
- FOUR GENEROUS BEDROOMS WITH EN-SUITE TO MAIN
- IMPRESSIVE GARDEN RECENTLY LANDSCAPED
- EXTENSIVE PLOT TO BOTH FRONT & REAR
- DRIVEWAY WITH PARKING FOR NUMEROUS VEHICLES
- BEAUTIFUL SITTNG ROOM WITH LOG BURNER & VAULTED CEILING