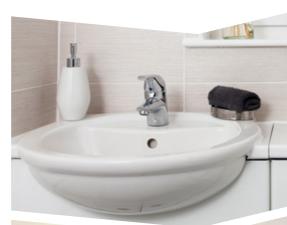

### Bathroom

Contemporary white sanitary ware

Chrome taps

- Shaver point to en-suite (or to bathroom where there is no en-suite)
- 9KW electric shower to bathroom (where there is no en-suite)
- Thermostatic shower to en-suite only (where applicable)
- Fitted vanity units from contemporary range
- Choice from a wide range of co-ordinating ceramic wall tiles