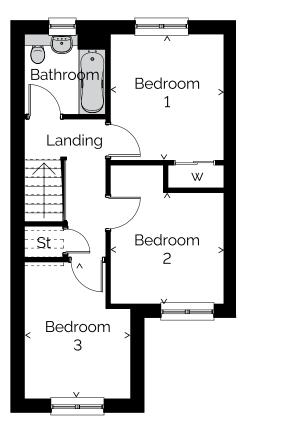

3ft

**GROUND FLOOR** 



FIRST FLOOR





House type external material, colours and specifications may vary from those illustrated.

Room measurements given are approximate only. Floor plans, dimensions and specifications on any particular development are correct at time of going to press. Nothing contained in this brochure shall constitute or form any part of any contract. All dimensions are +/- 50mm.







House type external material, colours and specifications may vary from those illustrated.

Room measurements given are approximate only. Floor plans, dimensions and specifications on any particular development are correct at time of going to press. Nothing contained in this brochure shall constitute or form any part of any contract. All dimensions are +/- 50mm.

lvie



FIRST FLOOR





#### **GROUND FLOOR**



The Eden

3 Bedroom Semi/Detached Villa

FIRST FLOOR





### Ground Floor



House type external material, colours and specifications may vary from those illustrated.

Room measurements given are approximate only. Floor plans, dimensions and specifications on any particular development are correct at time of going to press. Nothing contained in this brochure shall constitute or form any part of any contract. All dimensions are +/- 50mm.



#### GROUND FLOOR



FIRST FLOOR

The Spey

4 Bedroom Detached Villa



# ogilvie

#### Ground Floor



House type external material, colours and specifications may vary from those illustrated.

Room measurements given are approximate only. Floor plans, dimensions and specifications on any particular development are correct