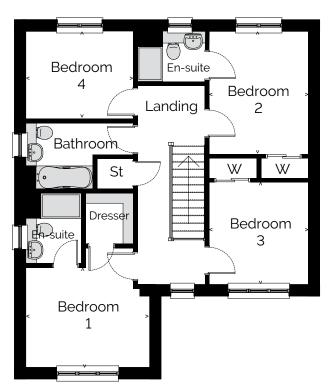

House type external material, colours and specifications may vary from those illustrated.

Room measurements given are approximate only. Floor plans, dimensions and specifications on any particular development are correct at time of going to press. Nothing contained in this brochure shall constitute or form any part of any contract. All dimensions are +/- 50mm.



### Ground Floor



House type external material, colours and specifications may vary from those illustrated.

Room measurements given are approximate only. Floor plans, dimensions and specifications on any particular development are correct at time of going to press. Nothing contained in this brochure shall constitute or form any part of any contract. All dimensions are +/- 50mm.



The Cairn

4 Bedroom Detached Villa











# Dunipace Rosebank Development



#### SPECIFICATIONS

### 2 General

'A' rated energy efficient boiler

Thermostatically controlled radiators

Multi point locking system to front (rear doors where applicable)

- TV/FM/SAT and BT point to lounge to allow for future installation of satellite
- Internal white panelled doors
- Contemporary chrome ironmongery
- Smooth ceiling finish
- White gloss skirtings, facings, stair ballustrading Solar PV
- 10 year new home warranty

### Kitchen

Wide selection of kitchen units Single/1½ bowl stainless steel sink with chrome fittings Chimney hood and stainless steel splashback at hob Stainless steel oven Integrated fridge freezer (where applicable)

### Utility (where applicable)

Single bowl stainless steel sink with chrome fittings

### Bathroom