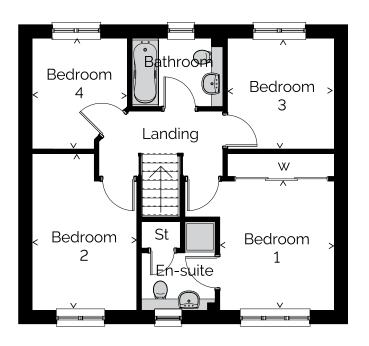

#### Ground Floor

 Lounge: 3.85 × 4.03m 12.63 × 13.22ft

 Kitchen/Dining: 5.01 × 2.90m 16.44 × 9.51ft

 First Floor

 Bedroom 1: 3.85 × 3.00m 12.63 × 9.84ft

 Bedroom 2: 2.75 × 3.21m 9.02 × 10.53ft

**GROUND FLOOR** 