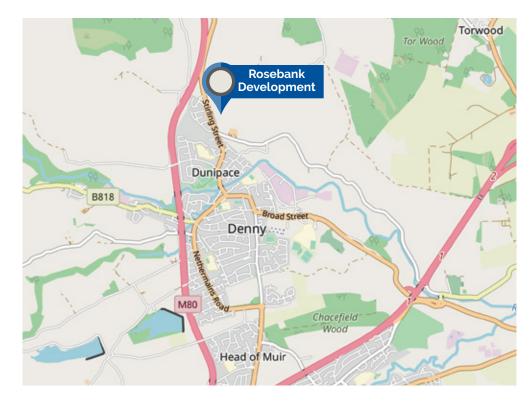

# Dunipace Rosebank Development

#### The Area

Dunipace Village lies on the left bank of the river Carron, opposite the town of Denny and only 6 miles from the city of Stirling. Ideally placed for traveling to all points across the Central Belt, Dunipace also offers many local attractions including Dunipace Castle dating back to the 12th Century, Wellsfield Farm Park and Herbertshire Castle Park, to name just a few.

#### SAT NAV Ref: FK6 6QN

#### How to Get There

**From Stirling:** Head south on Port St/ A811 towards King's Park Rd, follow A811 onto St Ninians Rd, at roundabout continue onto Newhouse, then B805 onto Main St, which becomes Borestone Cres. At roundabout, take 3rd exit onto A872 arrive at FK6 6QN.

From Glasgow: take M8 southbound, take the M80 exit towards Stirling/ Kincardine Bridge Continue onto M80, keep left at the fork to continue on M876, At junction 1, take the A883 exit to Falkirk/Denny, turn right onto A883, At the roundabout, take the 2nd exit and stay on A883, turn right onto Stirling St/ A883, at the roundabout, take the 2nd exit onto Stirling St/A872, Arrive at FK6 6QN

**From Edinburgh**: take A90 westbound, continue to follow A90, at roundabout, continue onto Queensferry Rd/A90, take exit towards A904, at roundabout, take 1st exit onto A904, turn left onto B8046, turn right tom merge onto M9 towards Stirling, at junction 9, take A91 exit Stirling, at roundabout, take 1st exit onto A872, arrive at FK6 6QN.