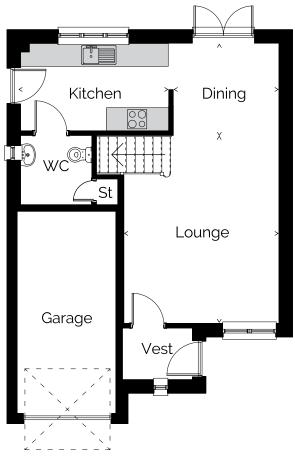

IRST FLOOR





House type external material, colours and specifications may vary from those illustrated.

Room measurements given are approximate only. Floor plans, dimensions and specifications on any particular development are correct at time of going to press. Nothing contained in this brochure shall constitute or form any part of any contract. All dimensions are +/- 50mm.







House type external material, colours and specifications may vary from those illustrated.

Room measurements given are approximate only. Floor plans, dimensions and specifications on any particular development are correct at time of going to press. Nothing contained in this brochure shall constitute or form any part of any contract. All dimensions are +/- 50mm.

lvie



FIRST FLOOR





#### **GROUND FLOOR**



The Eden

3 Bedroom Semi/Detached Villa

FIRST FLOOR





### Ground Floor



House type external material, colours and specifications may vary from those illustrated.

Room measurements given are approximate only. Floor plans, dimensions and specifications on any particular development are correct at time of going to press. Nothing contained in this brochure shall constitute or form any part of any contract. All dimensions are +/- 50mm.



#### GROUND FLOOR



FIRST FLOOR

The Spey

4 Bedroom Detached Villa



# ogilvie

#### Ground Floor



House type external material, colours and specifications may vary from those illustrated.

Room measurements given are approximate only. Floor plans, dimensions and specifications on any particular development are correct at time of going to press.