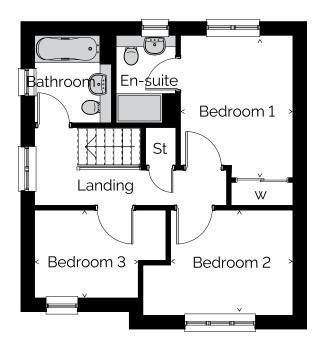

d specifications may vary from those illustrated.

Room measurements given are approximate only. Floor plans, dimensions and specifications on any particular development are correct at time of going to press. Nothing contained in this brochure shall constitute or form any part of any contract. All dimensions are +/- 50mm.







House type external material, colours and specifications may vary from those illustrated.

Room measurements given are approximate only. Floor plans, dimensions and specifications on any particular development are correct at time of going to press. Nothing contained in this brochure shall constitute or form any part of any contract. All dimensions are +/- 50mm.

lvie



FIRST FLOOR





#### **GROUND FLOOR**



The Eden

3 Bedroom Semi/Detached Villa

FIRST FLOOR





### Ground Floor



House type external material, colours and specifications may vary from those illustrated.

Room measurements given are approximate only. Floor plans, dimensions and specifications on any particular development are correct at time of going to press. Nothing contained in this brochure shall constitute or form any part of any contract. All dimensions are +/- 50mm.



#### GROUND FLOOR



FIRST FLOOR

The Spey

4 Bedroom Detached Villa



# ogilvie

#### Ground Floor



House type external material, colours and specifications may vary from those illustrated.

Room measurements given are approximate only. Floor plans, dimensions and specifications on any particular development are correct at time of going to press. Nothing contained in this brochure shall constitute or f