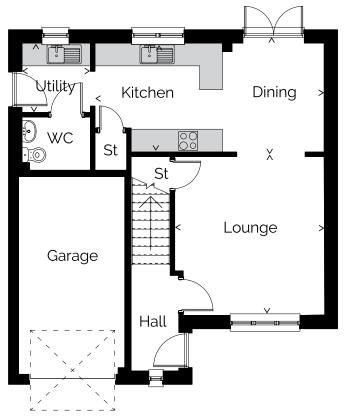

#### Ground Floor

 Lounge: 3.85 × 4.03m 12.63 × 13.22ft

 Kitchen/Dining: 5.01 × 2.90m 16.44 × 9.51ft

 First Floor

 Bedroom 1: 3.85 × 3.00m 12.63 × 9.84ft

 Bedroom 2: 2.75 × 3.21m 9.02 × 10.53ft

**GROUND FLOOR** 