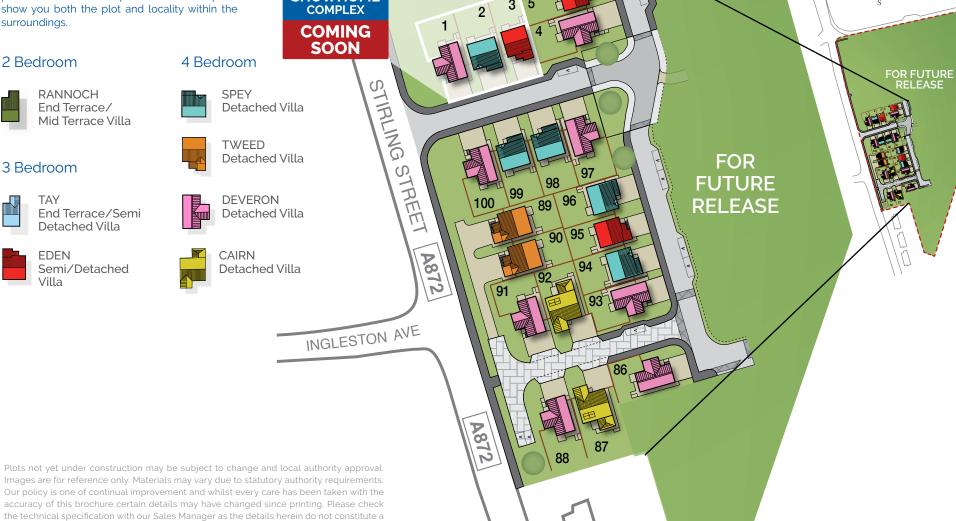

#### Site Map - Phase 1

It's important to see where your new home is positioned in the development and this map will show you both the plot and locality within the surroundings.