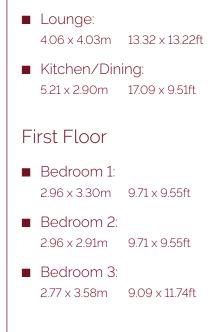

#### Ground Floor

 Lounge: 3.85 × 4.03m 12.63 × 13.22ft

 Kitchen/Dining: 5.01 × 2.90m 16.44 × 9.51ft

 First Floor

 Bedroom 1: 3.85 × 3.00m 12.63 × 9.84ft

 Bedroom 2: 2.75 × 3.21m 9.02 × 10.53ft

**GROUND FLOOR** 