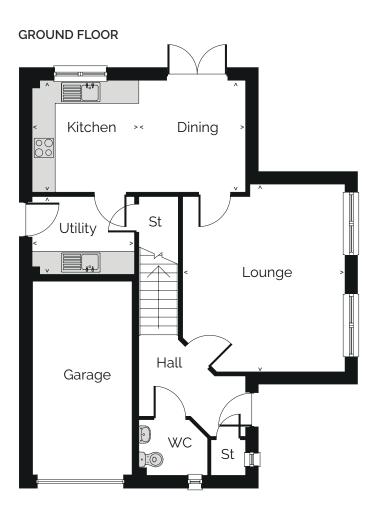

#### GROUND FLOOR

FIRST FLOOR

The Tweed

4 Bedroom Detached Villa

# Ground Floor Lounge: 3.55 × 4.83m 11.65 × 15.85ft Kitchen: 3.72 × 3.40m 12.20 × 11.15ft Dining: 3.67 × 3.00m 12.04 × 9.84ft First Floor

- Bedroom 1:
   2.92 x 3.27m
   9.58 x 10.73ft
- Bedroom 2: 2.52 x 3.40m
   8.27 x 11.15ft
- Bedroom 3:
   2.63 × 3.14m
   8.63 × 10.30ft
- Bedroom 4: 2.66 × 2.96m 8.73 × 9.71ft