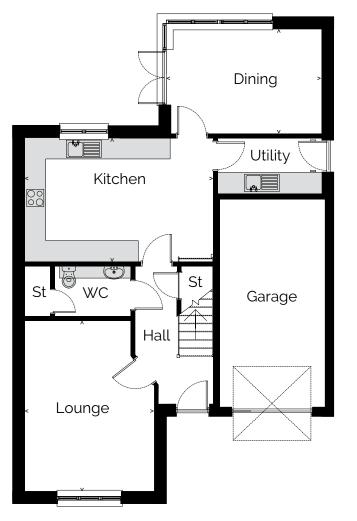

oor



House type external material, colours and specifications may vary from those illustrated.

Room measurements given are approximate only. Floor plans, dimensions and specifications on any particular development are correct at time of going to press. Nothing contained in this brochure shall constitute or form any part of any contract. All dimensions are +/- 50mm.



### Ground Floor



House type external material, colours and specifications may vary from those illustrated.

Room measurements given are approximate only. Floor plans, dimensions and specifications on any particular development are correct at time of going to press. Nothing contained in this brochure shall constitute or form any part of any contract. All dimensions are +/- 50mm.



The Cairn

4 Bedroom Detached Villa











# Dunipace Rosebank Development



#### SPECIFICATIONS

### 2 General

'A' rated energy efficient boiler

Thermostatically controlled radiators

Multi point locking system to front (rear doors where applicable)

- TV/FM/SAT and BT point to lounge to allow for future installation of satellite
- Internal white panelled doors
- Contemporary chrome ironmongery
- Smooth ceiling finish
- White gloss skirtings, facings, stair ballustrading Solar PV
- 10 year new home warranty

### Kitchen

Wide selection of kitchen units Single/1½ bowl stainless steel sink with chrome fittings Chimney hood and stainless steel splashback at hob Stainless steel oven Integrated fridge freezer (where applicable)

### Utility (where applicable)

Single bowl stainless steel sink with chrome fittings

### Bathro