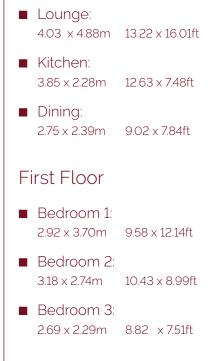

#### Ground Floor

 Lounge: 3.85 × 4.03m 12.63 × 13.22ft

 Kitchen/Dining: 5.01 × 2.90m 16.44 × 9.51ft

 First Floor

 Bedroom 1: 3.85 × 3.00m 12.63 × 9.84ft

 Bedroom 2: 2.75 × 3.21m 9.02 × 10.53ft

**GROUND FLOOR** 