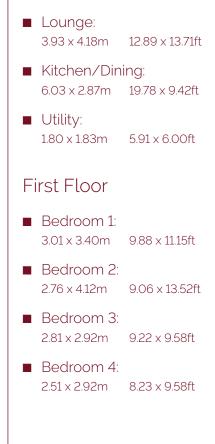

# Ground Floor Lounge: 3.55 × 4.83m 11.65 × 15.85ft Kitchen: 3.72 × 3.40m 12.20 × 11.15ft Dining: 3.67 × 3.00m 12.04 × 9.84ft First Floor

- Bedroom 1:
   2.92 x 3.27m
   9.58 x 10.73ft
- Bedroom 2: 2.52 x 3.40m
   8.27 x 11.15ft
- Bedroom 3:
   2.63 × 3.14m
   8.63 × 10.30ft
- Bedroom 4: 2.66 × 2.96m 8.73 × 9.71ft