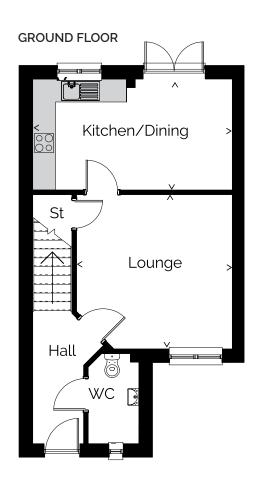

21m 9.02 × 10.53ft

**GROUND FLOOR** 



FIRST FLOOR





House type external material, colours and specifications may vary from those illustrated.

Room measurements given are approximate only. Floor plans, dimensions and specifications on any particular development are correct at time of going to press. Nothing contained in this brochure shall constitute or form any part of any contract. All dimensions are +/- 50mm.







House type external material, colours and specifications may vary from those illustrated.

Room measurements given are approximate only. Floor plans, dimensions and specifications on any particular development are correct at time of going to press. Nothing contained in this brochure shall constitute or form any part of any contract. All dimensions are +/- 50mm.

lvie



FIRST FLOOR





#### **GROUND FLOOR**



The Eden

3 Bedroom Semi/Detached Villa

FIRST FLOOR





### Ground Floor



House type external material, colours and specifications may vary from those illustrated.

Room measurements given are approximate only. Floor plans, dimensions and specifications on any particular development are correct at time of going to press. Nothing contained in this brochure shall constitute or form any part of any contract. All dimensions are +/- 50mm.



#### GROUND FLOOR



FIRST FLOOR

The Spey

4 Bedroom Detached Villa



# ogilvie

#### Ground Floor



House type external material, colours and specifications may vary from those illustrated.

Room measurements given are approximate only. Floor plans, dimensions and specifications on any particular developme