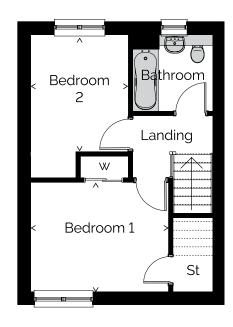

#### Ground Floor

 Lounge: 3.85 × 4.03m 12.63 × 13.22ft

 Kitchen/Dining: 5.01 × 2.90m 16.44 × 9.51ft

 First Floor

 Bedroom 1: 3.85 × 3.00m 12.63 × 9.84ft

 Bedroom 2: 2.75 × 3.21m 9.02 × 10.53ft

**GROUND FLOOR** 

FIRST FLOOR

House type external material, colours and specifications may vary from those illustrated.

Room measurements given are approximate only. Floor plans, dimensions and specifications on any particular development are correct at time of going to press. Nothing contained in this brochure shall constitute or form any part of any contract. All dimensions are +/- 50mm.