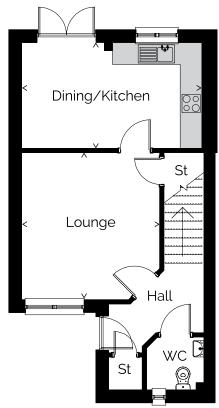

#### Ground Floor

 Lounge: 3.85 × 4.03m 12.63 × 13.22ft

 Kitchen/Dining: 5.01 × 2.90m 16.44 × 9.51ft

 First Floor

 Bedroom 1: 3.85 × 3.00m 12.63 × 9.84ft

 Bedroom 2: 2.75 × 3.21m 9.02 × 10.53ft

**GROUND FLOOR** 

FIRST FLOOR

House type external material, colours and specifications may vary from those illustrated.

Room measurements given are approximate only. Floor plans, dimensions and specifications on any particular development are correct at time of going to press. Nothing contained in this brochure shall constitute or form any part of any contract. All dimensions are +/- 50mm.