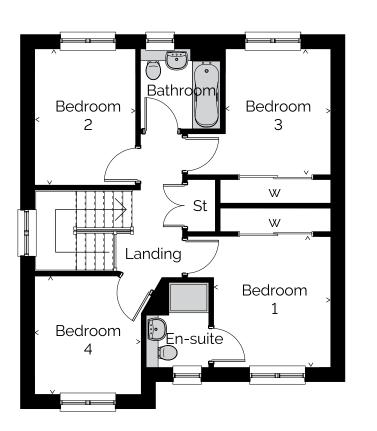

Floor plans, dimensions and specifications on any particular development are correct at time of going to press. Nothing contained in this brochure shall constitute or form any part of any contract. All dimensions are +/- 50mm.



#### GROUND FLOOR



FIRST FLOOR

The Spey

4 Bedroom Detached Villa



# ogilvie

#### Ground Floor



House type external material, colours and specifications may vary from those illustrated.

Room measurements given are approximate only. Floor plans, dimensions and specifications on any particular development are correct at time of going to press. Nothing contained in this brochure shall constitute or form any part of any contract. All dimensions are +/- 50mm.



Ros

## Dunipace Rosebank

#### GROUND FLOOR



FIRST FLOOR

The Tweed

4 Bedroom Detached Villa





# Ground Floor Lounge: 3.55 × 4.83m 11.65 × 15.85ft Kitchen: 3.72 × 3.40m 12.20 × 11.15ft Dining: 3.67 × 3.00m 12.04 × 9.84ft First Floor

- Bedroom 1:
   2.92 x 3.27m
   9.58 x 10.73ft
- Bedroom 2: 2.52 x 3.40m
   8.27 x 11.15ft
- Bedroom 3:
   2.63 × 3.14m
   8.63 × 10.30ft
- Bedroom 4: 2.66 × 2.96m 8.73 × 9.71ft

House type external material, colours and specifications may vary from those illustrated.

Room measurements given are approximate only. Floor plans, dimensions and specifications on any particular development are correct at time of going to press. Nothing contained in this brochure shall constitute or form any part of any contract. All dimensions are +/- 50mm.



The Deveron

4 Bedroom Detached Villa

FIRST FLOOR

# Rosebank



W/ Bathroom Bedroom 2 Landing Bedroom 3 En-su