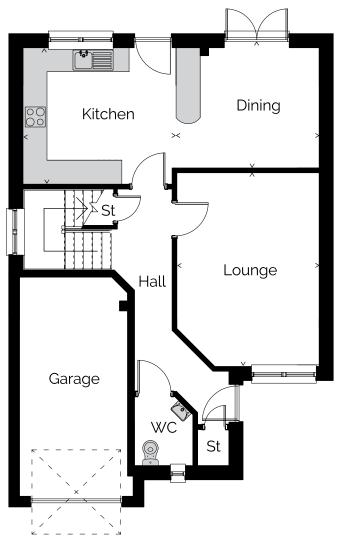

ated.

Room measurements given are approximate only. Floor plans, dimensions and specifications on any particular development are correct at time of going to press. Nothing contained in this brochure shall constitute or form any part of any contract. All dimensions are +/- 50mm.



#### GROUND FLOOR



FIRST FLOOR

The Spey

4 Bedroom Detached Villa



# ogilvie

#### Ground Floor



House type external material, colours and specifications may vary from those illustrated.

Room measurements given are approximate only. Floor plans, dimensions and specifications on any particular development are correct at time of going to press. Nothing contained in this brochure shall constitute or form any part of any contract. All dimensions are +/- 50mm.



Ros

## Dunipace Rosebank

#### GROUND FLOOR



FIRST FLOOR

The Tweed

4 Bedroom Detached Villa





# Ground Floor Lounge: 3.55 × 4.83m 11.65 × 15.85ft Kitchen: 3.72 × 3.40m 12.20 × 11.15ft Dining: 3.67 × 3.00m 12.04 × 9.84ft First Floor

- Bedroom 1:
   2.92 x 3.27m
   9.58 x 10.73ft
- Bedroom 2: 2.52 x 3.40m
   8.27 x 11.15ft
- Bedroom 3:
   2.63 × 3.14m
   8.63 × 10.30ft
- Bedroom 4: 2.66 × 2.96m 8.73 × 9.71ft

House type external material, colours and specifications may vary from those illustrated.

Room measurements given are approximate only. Floor plans, dimensions and specifications on any particular development are correct at time of going to press. Nothing contained in this brochure shall constitute or form any part of any contract. All dimensions are +/- 50mm.



The Deveron

4 Bedroom Detached Villa

FIRST FLOOR

# Roseb