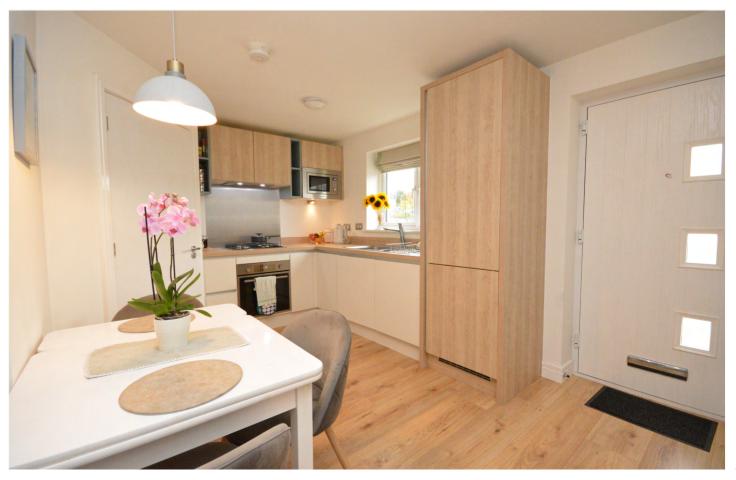

The easily managed accommodation includes a bright sitting room with focal point bi-fold doors taking full advantage of the garden views and sun deck. The lower floor is completed by a dining sized kitchen with a range of integrated appliances and access to a generously sized downstairs WC.

Access via a feature staircase to the upper hallway which leads to all other rooms. There are two flexible bedrooms and a stylish bathroom with Sottini sanitaryware, mains shower valve, feature ceramic tiling and chrome radiator. Further points of interest include gas central heating, double glazing and feature floorings. The present owner has maintained the property to exacting standards and immediate viewing is recommended.