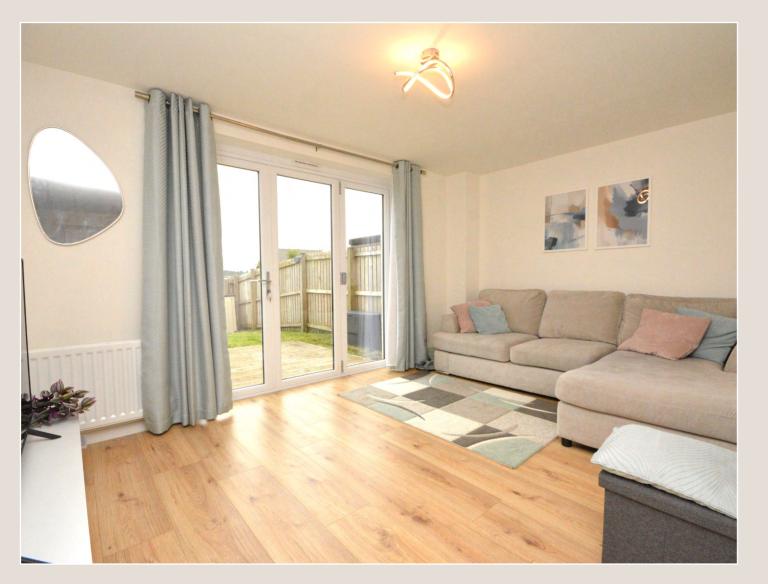

The easily managed accommodation includes a bright sitting room with focal point bi-fold doors taking full advantage of the garden views and sun deck. The lower floor is completed by a dining sized kitchen with a range of integrated appliances and access to a generously sized downstairs WC.