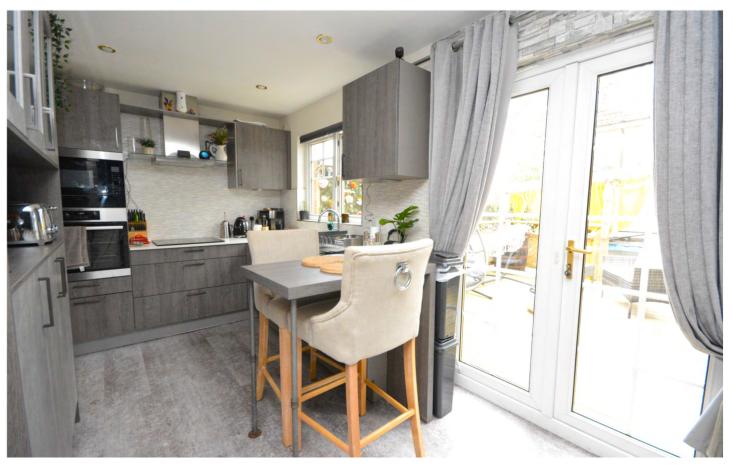

Access to the property is through a bright reception hallway with stairway to upper apartments. The impressive sitting/dining room extends to twenty-one feet in length and features stylish flooring. The upgraded dining kitchen has French doors to the rear deck and integrated appliances including hob, oven, microwave and extractor hood. A useful utility room is situated off the kitchen with further access to both the gardens and downstairs WC.