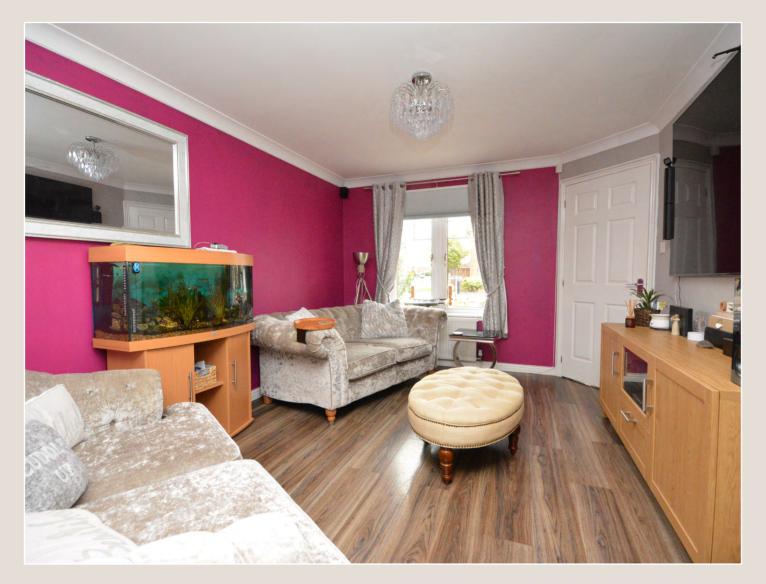

Access to the property is through a bright reception hallway with stairway to upper apartments. The impressive sitting/dining room extends to twenty-one feet in length and features stylish flooring. The upgraded dining kitchen has French doors to the rear deck and integrated appliances including hob, oven, microwave and extractor hood. A useful utility room is situated off the kitchen with further access to both the gardens and downstairs WC.