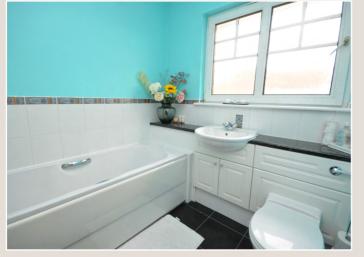

On the upper floor there are three flexible bedrooms and family bathroom with ceramic tiled flooring. Note is drawn to the master bedroom which has double fitted robes and enjoys the benefit of an ensuite shower room with larger style shower, fitted storage, mains shower valve and feature blue-tooth mirror. Practical features include gas central heating with new boiler installed 2019 and UPVC double glazed windows. Well maintained and presented, immediate viewing is highly recommended.