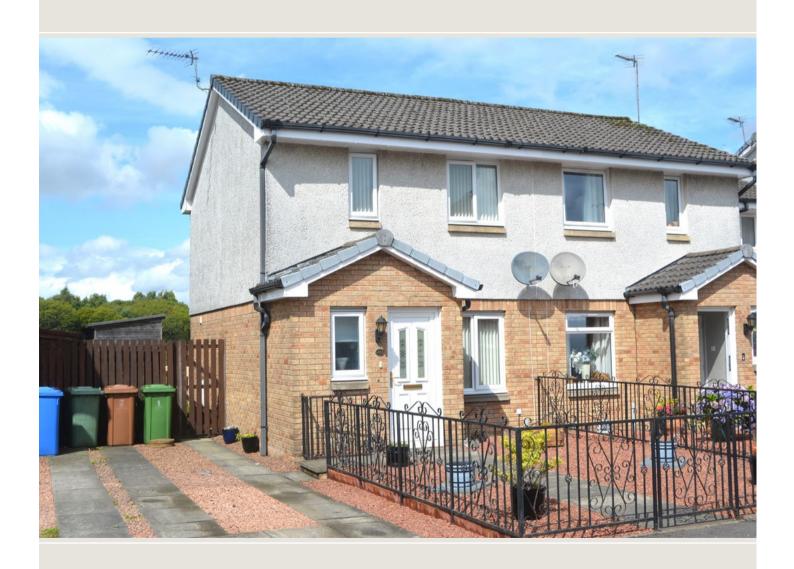

# Grangemouth

40 Wood Street

Well maintained, modern semi detached villa presented in walk in condition. Occupying private gardens, landscaped in 2023, the property is complemented by a side driveway providing off road parking. The delightful enclosed rear garden affords excellent privacy and ease of maintenance with artificial lawn, patio and timber garden storage shed.