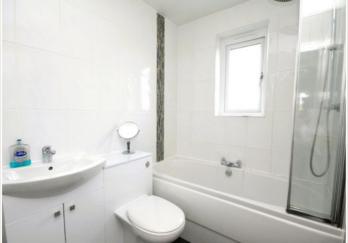

On the upper floor there are two bedrooms and a fully ceramic tiled, refitted bathroom with mains shower valve, fitted storage and stylish radiator. Practical features include gas central heating, double glazing and attic flooring providing storage. Presented with tasteful neutral décor, early viewing is highly recommended.