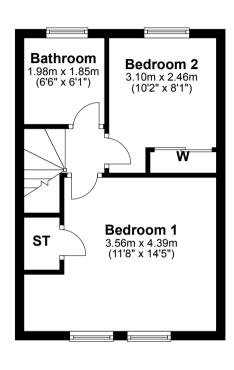

## Accommodation layout & measurements

On the upper floor there are two bedrooms and a fully ceramic tiled, refitted bathroom with mains shower valve, fitted storage and stylish radiator. Practical features include gas central heating, double glazing and attic flooring providing storage. Presented with tasteful neutral décor, early viewing is highly recommended.