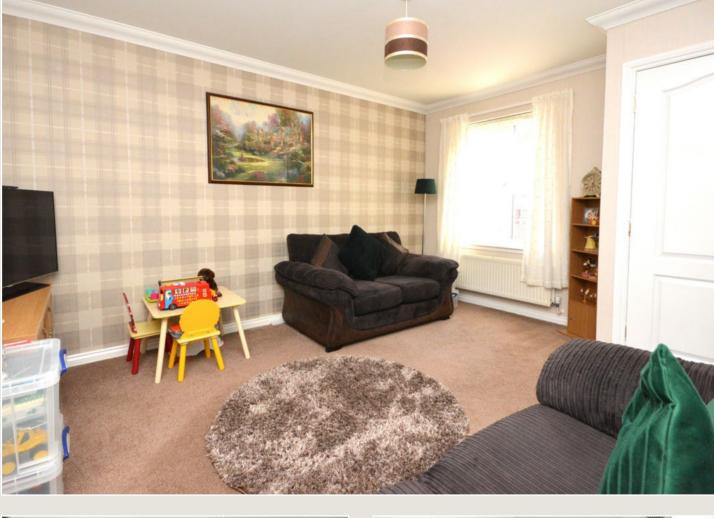

Access is through a reception hallway with handy downstairs WC off. The bright sitting room has a useful under stair storage cupboard and access to the kitchen/dining room. The kitchen was refitted in 2021 complete with oven, hob and extractor hood. The dining area enjoys access via French doors to the charming rear gardens.