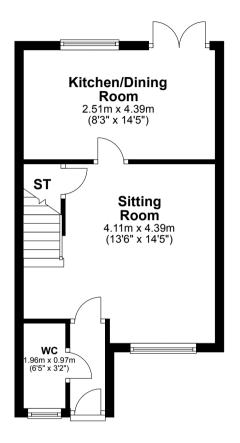

## Accommodation layout & measurements

Access is through a reception hallway with handy downstairs WC off. The bright sitting room has a useful under stair storage cupboard and access to the kitchen/dining room. The kitchen was refitted in 2021 complete with oven, hob and extractor hood. The dining area enjoys access via French doors to the charming rear gardens.