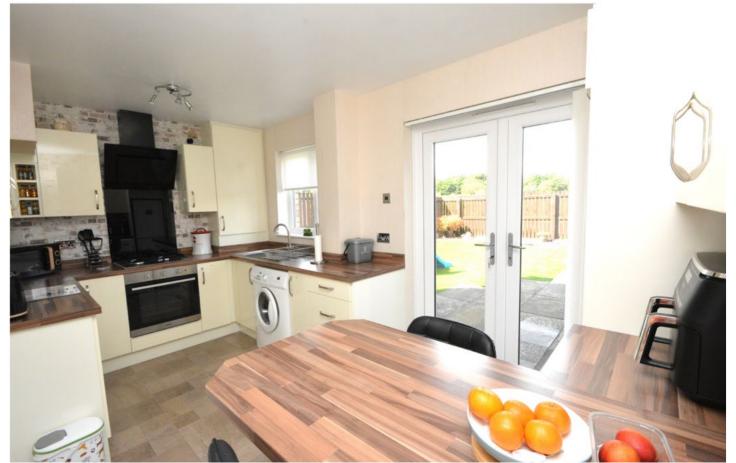

Access is through a reception hallway with handy downstairs WC off. The bright sitting room has a useful under stair storage cupboard and access to the kitchen/dining room. The kitchen was refitted in 2021 complete with oven, hob and extractor hood. The dining area enjoys access via French doors to the charming rear gardens.