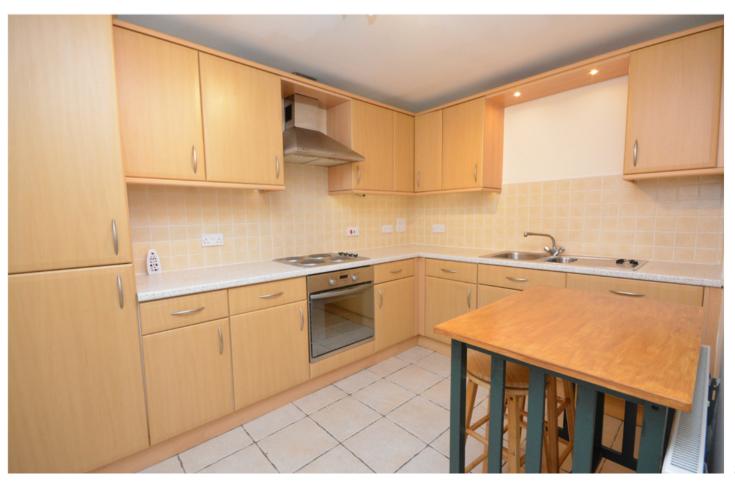

Constructed by MCA Homes, the property provides well designed and easily managed accommodation which will no doubt appeal to a broad spectrum of the market. Access is through a secure shared entranceway leading via a private entrance door to a long reception hallway with several useful storage cupboards off. The sitting room is a front facing apartment which takes full advantage of the views. There are two bedrooms, each of which have fitted robes. The master bedroom enjoys the additional benefit of an en-suite shower room. The accommodation is completed by a fitted kitchen with integrated oven, hob, extractor hood, washer dryer and fridge freezer, and generously sized bathroom. Practical features include gas central heating and double glazing. An ideal first time buy or perhaps of appeal to the buy to let investor early viewing is highly recommended.