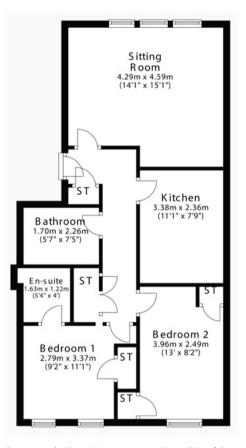

## Accommodation layout & measurements

Constructed by MCA Homes, the property provides well designed and easily managed accommodation which will no doubt appeal to a broad spectrum of the market. Access is through a secure shared entranceway leading via a private entrance door to a long reception hallway with several useful storage cupboards off. The sitting room is a front facing apartment which takes full advantage of the views. There are two bedrooms, each of which have fitted robes. The master bedroom enjoys the additional benefit of an en-suite shower room. The accommodation is completed by a fitted kitchen with integrated oven, hob, extractor hood, washer dryer and fridge freezer, and generously sized bathroom. Practical features include gas central heating and double glazing. An ideal first time buy or perhaps of appeal to the buy to let investor early viewing is highly recommended.