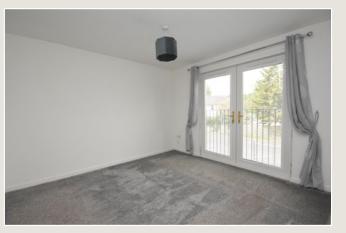

Access to the property is through a communal carpeted entranceway with secure entry system. The broad reception hallway extends to in excess of thirteen feet in length and has two useful cloaks/storage cupboards off. The reception hallway has stylish, easily maintained laminate flooring which continues throughout the sitting room and kitchen. The bright sitting room has a focal point Paris balcony with French doors enjoying a leafy open aspect. There are two bedrooms each of which have a treelined outlook. The master bedroom has the additional benefit of fitted robes and an en-suite shower room with Triton electric shower. The upgraded kitchen has an integrated electric oven, gas hob, extractor hood and is offered for sale with fridge freezer and washing machine. The accommodation is completed by a generously sized bathroom. Further points of interest include UPVC double glazed windows and a new gas central heating boiler installed in 2023 with guarantee. Presented in walk-in condition with tasteful neutral décor, Early viewing is highly recommended.