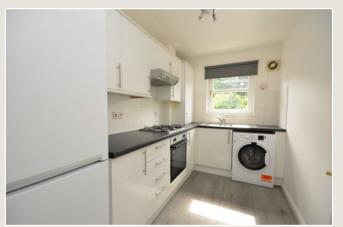

Access to the property is through a communal carpeted entranceway with secure entry system. The broad reception hallway extends to in excess of thirteen feet in length and has two useful cloaks/storage cupboards off. The reception hallway has stylish, easily maintained laminate flooring which continues throughout the sitting room and kitchen. The bright sitting room has a focal point Paris balcony with French doors enjoying a leafy open aspect. There are two bedrooms each of which have a treelined outlook. The master bedroom has the additional benefit of fitted robes and an en-suite shower room with Triton electric shower. The upgraded kitchen has an integrated electric oven, gas hob, extractor hood and is offered for sale with fridge freezer and washing machine. The accommodation is completed by a generously sized bathroom. Further points of interest include UPVC double glazed windows and a new gas central heating boiler installed in 2023 with guarantee. Presented in walk-in condition with tasteful neutral décor, Early viewing is highly recommended.