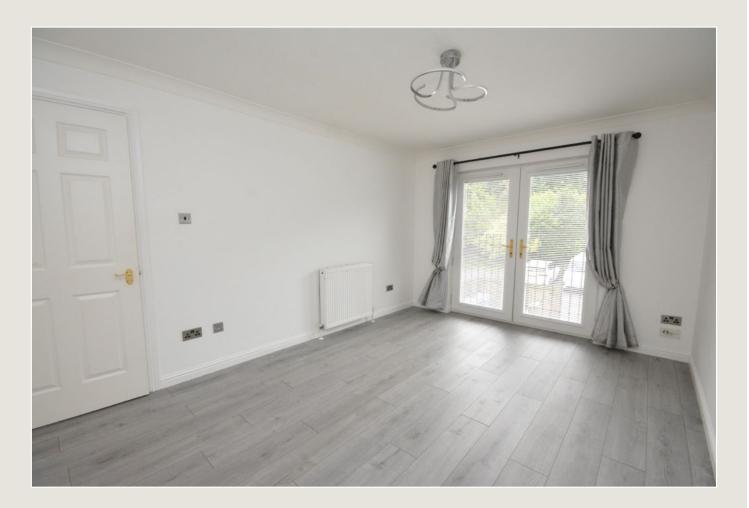

Access to the property is through a communal carpeted entranceway with secure entry system. The broad reception hallway extends to in excess of thirteen feet in length and has two useful cloaks/storage cupboards off. The reception hallway has stylish, easily maintained laminate flooring which continues throughout the sitting room and kitchen. The bright sitting room has a focal point Paris balcony with French doors enjoying a leafy open aspect. There are two bedrooms each of which have a treelined outlook. The master bedroom has the additional benefit of fitted robes and an en-suite shower room with Triton electric shower. The upgraded kitchen has an integrated electric oven, gas hob, extractor hood and is offered for sale with fridge freezer and washing machine. The accommodation is completed by a generously sized bathroom. Further points of interest include UPVC double glazed windows and a new gas central heating boiler installed in 2023 with guarantee. Presented in walk-in condition with tasteful neutral décor, Early viewing is highly recommended.